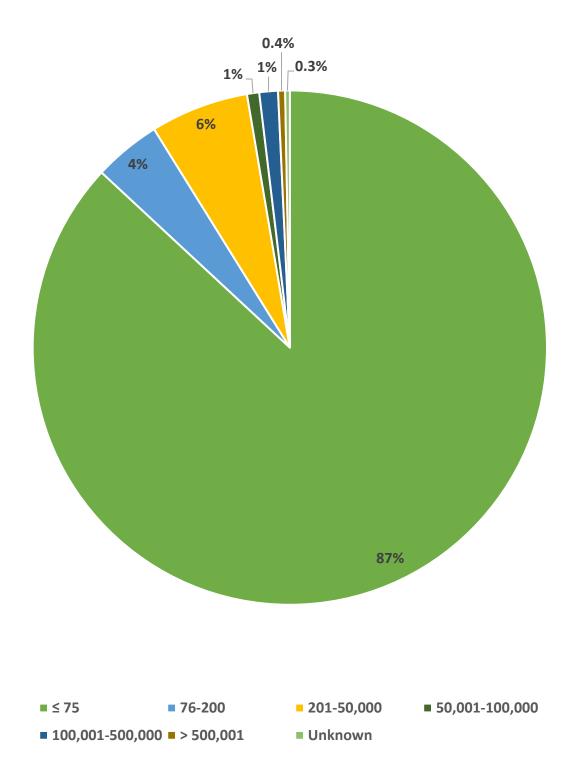

### ADAP CLIENT VIRAL LOAD PROFILE 3rd Quarter (October-December 2020) Total Clients Enrolled: 25,383

\*The percentage represents the clients most recent laboratory tests obtained during enrollment and/or recertification