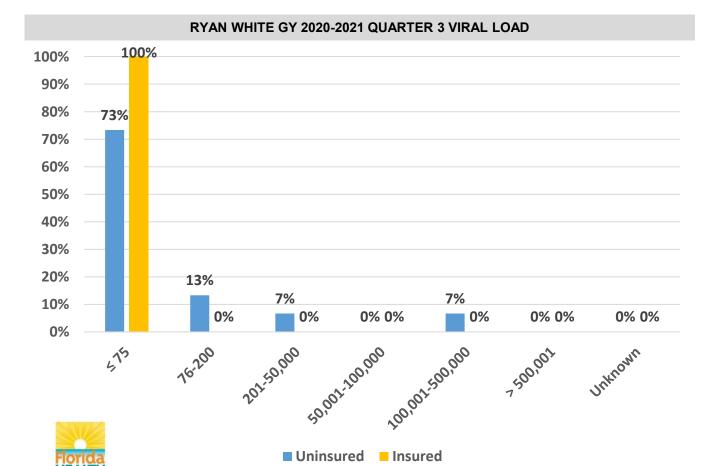

# RYAN WHITE GY 2020-2021 QUARTER 3 VIRAL LOAD 100%

0% 0%

475

0% 0%

16-200

10%

0%

50,001,100,000

0%

0% 0%

100,001.500,000

0% 0%

7500,001

0% 0%

Unknown

0% 0%

201:50,000