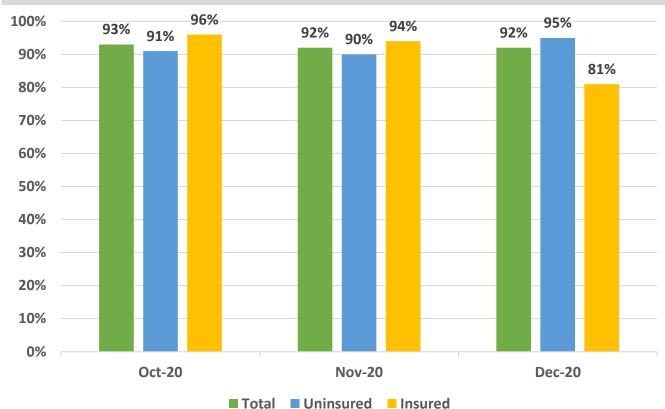

d Insured RYAN WHITE GY 2020-2021 QUARTER 3 VIRAL LOAD 100% 93% 90% 77% 80% 70% 60% 50% 40% 30% 20% 11% **9%** 5% 10% <sup>3%</sup> 0% 2% 0% 0% 0% 0% 0% 0% 0% 50,001,100,000 100,001,500,000 7500,001 16:200 Unknown 475 201:50,000 Uninsured Insured

## JACKSON COUNTY REPORT CARD

#### Clients: 23





## LAKE COUNTY REPORT CARD

#### Clients: 137







## LEE COUNTY REPORT CARD

#### Clients: 416

# 100% 89% 86% 87% 87% 90% 85% 84% 83% 82% 77% 80% 70% 60% 50% 40% 30% 20% 10% 0% Oct-20 Nov-20 Dec-20





## LEON COUNTY REPORT CARD

## Clients: 189





## LEVY COUNTY REPORT CARD

#### Clients: 13



#### RYAN WHITE GY 2020-2021 QUARTER 3 VIRAL LOAD



## MADISON COUNTY REPORT CARD

#### **Clients: 6**







## MANATEE COUNTY REPORT CARD





## MARION COUNTY REPORT CARD

#### Clients: 206





## MARTIN COUNTY REPORT CARD

#### Clients: 112



## RYAN WHITE GY 2020-2021 QUARTER 3 DRUG PICKUP INFORMATION



# Uninsured Insured

## MIAMI-DADE COUNTY REPORT CARD

## Clients: 6,528





## MONROE COUNTY REPORT CARD

#### Clients: 173





## NASSAU COUNTY REPORT CARD

#### Clients: 39



# RYAN WHITE GY 2020-2021 QUARTER 3 VIRAL LOAD



## **OKALOOSA COUNTY REPORT CARD**

#### Clients: 137





# OKEECHOBEE COUNTY REPORT CARD Clients: 14



## RYAN WHITE GY 2020-2021 QUARTER 3 DRUG PICKUP INFORMATION

Total Uninsured Insured



## **ORANGE COUNTY REPORT CARD**

#### Clients: 1,827





## **OSCEOLA COUNTY REPORT CARD**

#### Clients: 314







## PALM BEACH COUNTY REPORT CARD

## Clients: 1,596







## PASCO COUNTY REPORT CARD

#### Clients: 218







## PINELLAS COUNTY REPO