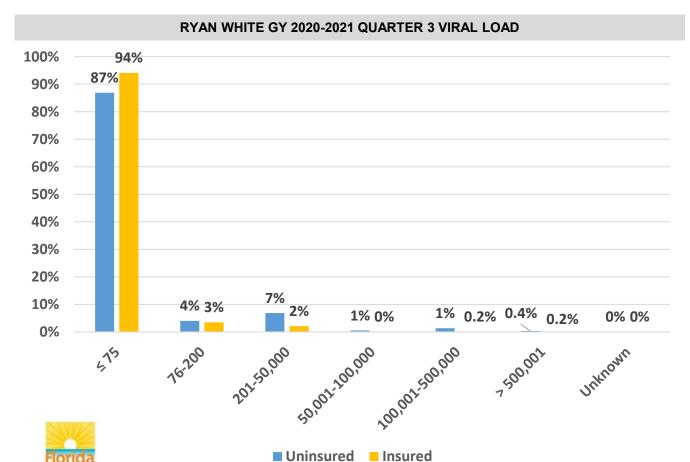

#### **BRADFORD COUNTY REPORT CARD**

**Clients: 4** 

Total Uninsured Insured

RYAN WHITE GY 2020-2021 QUARTER 3 VIRAL LOAD