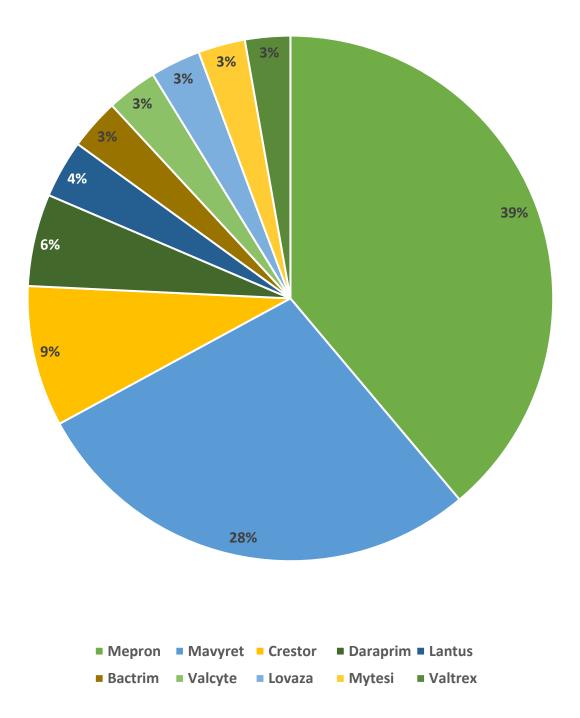

## ADAP Top 10 Antiretroviral (ARV) Expenditures

3rd Quarter (October-December 2020) Quarter Total: \$34,471,291

\*Expenditure amounts are based on data received by Central Pharmacy, local County Health Departments, and CVS Pharmacy.