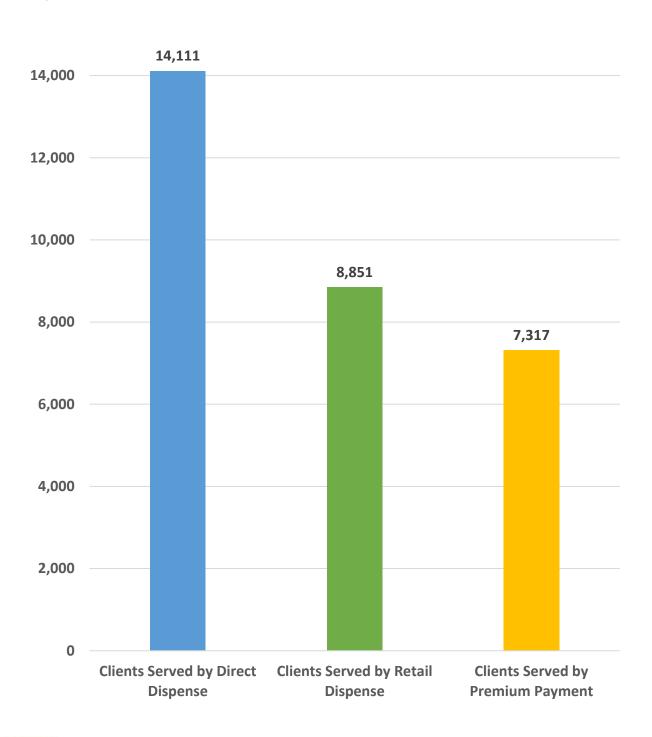

### ADAP Clients Served 3rd Quarter (October-December 2020) Total Clients Served: 23,438

16,000

\*Clients are counted as being served by a Direct Dispense if the time period covered by the medication overlaps the report period by at least one day.

\*Clients are counted as being served by Premium Assistance if they have at least one Premium Payment record in status Paid where the coverage period of the payment overlaps the report period by at least one day.