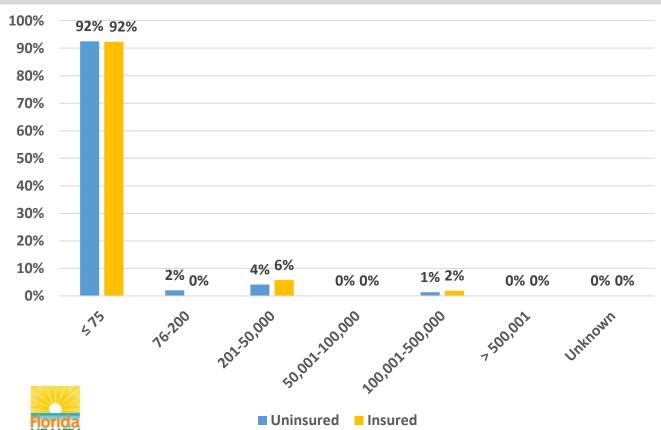

## Total Uninsured Insured RYAN WHITE GY 2020-2021 QUARTER 3 VIRAL LOAD 100% 93% 90% 77% 80% 70% 60% 50% 40% 30% 20% 11% **9%** 5% 10% <sup>3%</sup> 0% 2% 0% 0% 0% 0% 0% 0% 0% 50,001,100,000 100,001,500,000 7500,001 16:200 Unknown 475 201:50,000 Uninsured Insured