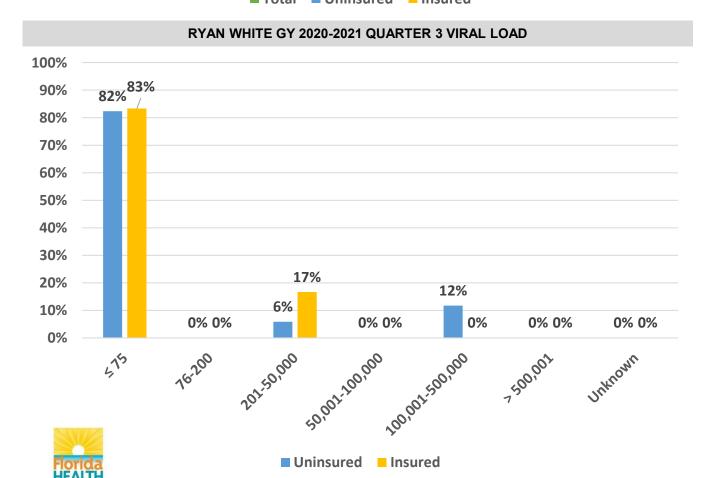

#### **BRADFORD COUNTY REPORT CARD**

**Clients: 4** 

Total Uninsured Insured

RYAN WHITE GY 2020-2021 QUARTER 3 VIRAL LOAD