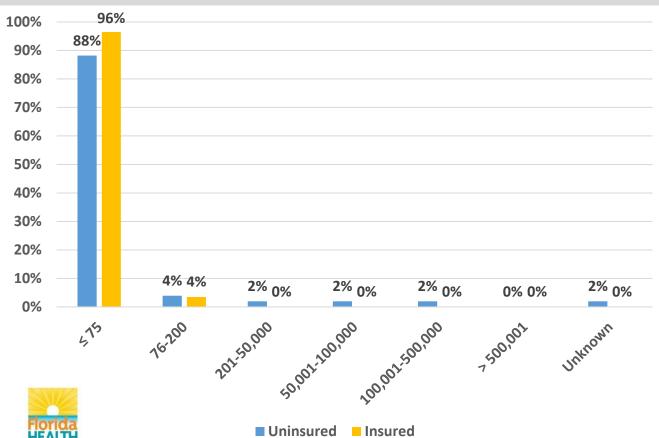

## Total Uninsured Insured RYAN WHITE GY 2020-2021 QUARTER 3 VIRAL LOAD 100% 93% 90% 77% 80% 70% 60% 50% 40% 30% 20% 11% **9%** 5% 10% <sup>3%</sup> 0% 2% 0% 0% 0% 0% 0% 0% 0% 50,001,100,000 100,001,500,000 7500,001 16:200 Unknown 475 201:50,000 Uninsured Insured