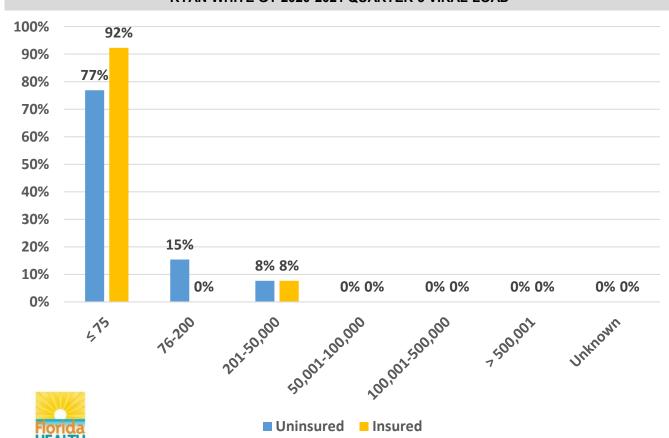

#### **BRADFORD COUNTY REPORT CARD**

**Clients: 4** 

Total Uninsured Insured

RYAN WHITE GY 2020-2021 QUARTER 3 VIRAL LOAD