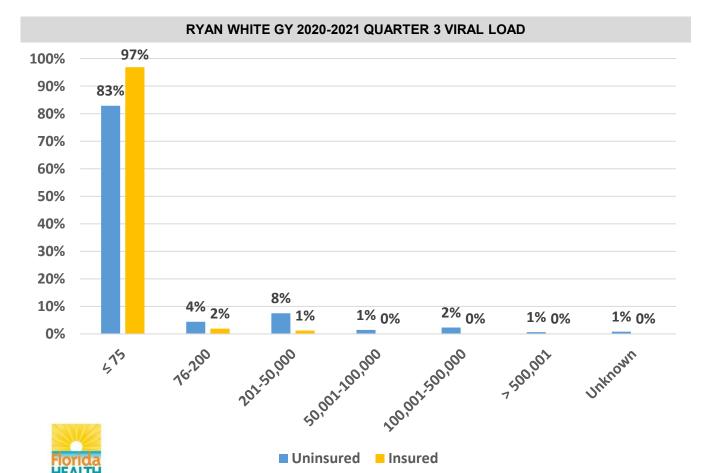

### ADAP CLIENT VIRAL LOAD PROFILE Insurance 3rd Quarter (October-December 2020)

**Total Clients Enrolled: 10,155** 