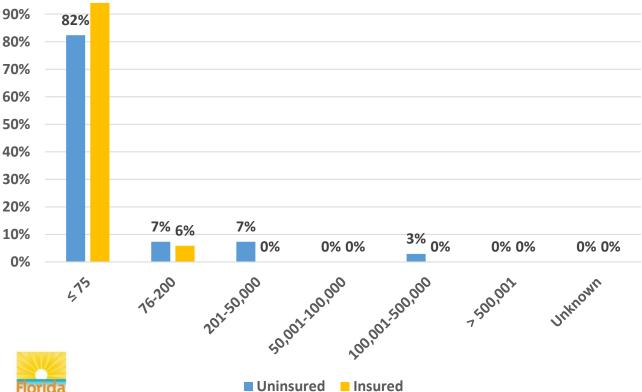

# RYAN WHITE GY 2020-2021 QUARTER 3 VIRAL LOAD 100%

0% 0%

475

0% 0%

16-200

10%

0%

50,001,100,000

0%

0% 0%

100,001.500,000

0% 0%

7500,001

0% 0%

Unknown

0% 0%

201:50,000