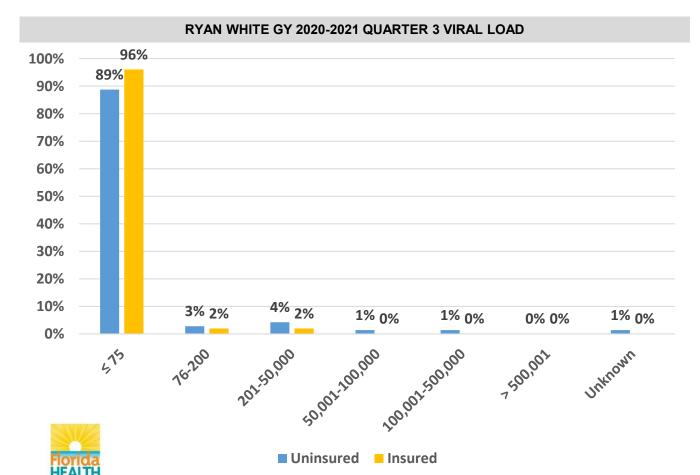

#### ALACHUA COUNTY REPORT CARD Clients: 333

#### RYAN WHITE GY 2020-2021 QUARTER 3 DRUG PICKUP INFORMATION