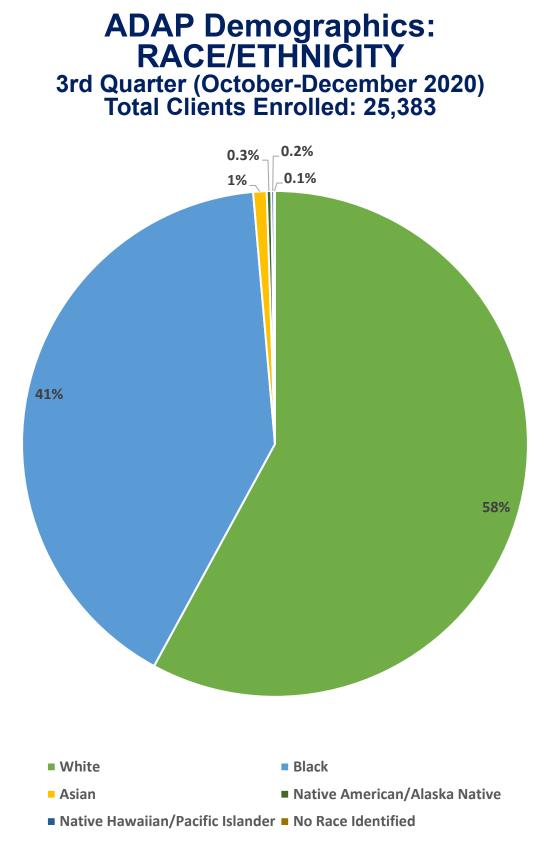

#### ADAP Demographics: RACE/ETHNICITY 3rd Quarter (October-December 2020) Direct-Dispense(Uninsured) Clients Enrolled: 15,228