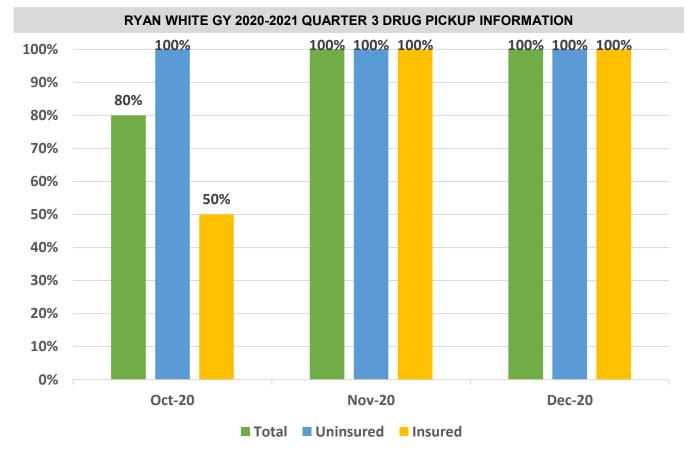

#### ALACHUA COUNTY REPORT CARD Clients: 333

#### RYAN WHITE GY 2020-2021 QUARTER 3 DRUG PICKUP INFORMATION