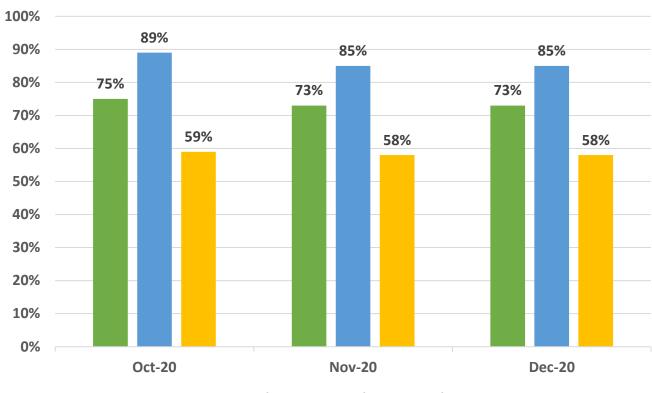

# 100% 89% 86% 87% 87% 90% 85% 84% 83% 82% 77% 80% 70% 60% 50% 40% 30% 20% 10% 0% Oct-20 Nov-20 Dec-20