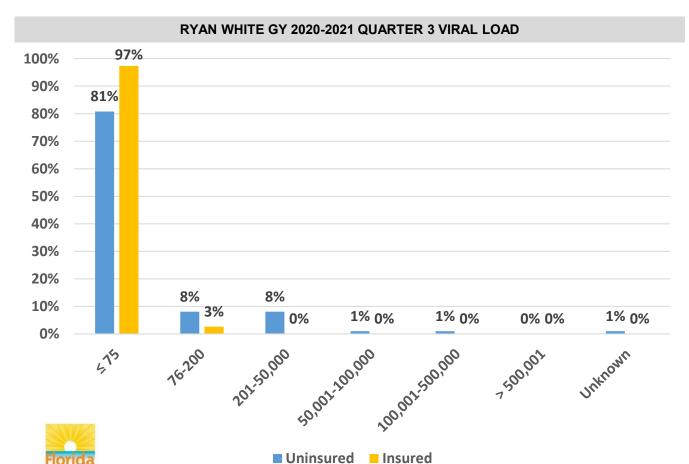

### ADAP CLIENT VIRAL LOAD PROFILE 3rd Quarter (October-December 2020) Total Clients Enrolled: 25,383

\*The percentage represents the clients most recent laboratory tests obtained during enrollment and/or recertification