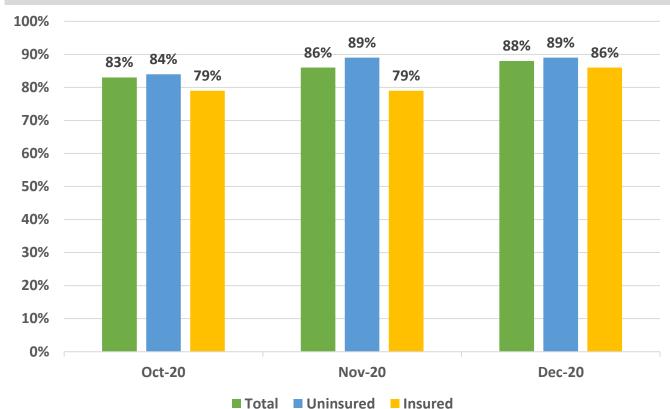

#### Clients: 416

# 100% 89% 86% 87% 87% 90% 85% 84% 83% 82% 77% 80% 70% 60% 50% 40% 30% 20% 10% 0% Oct-20 Nov-20 Dec-20