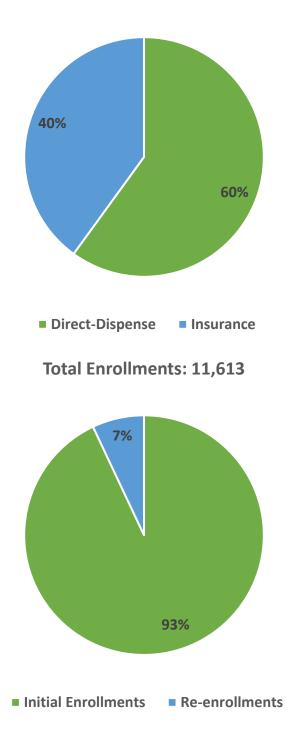

### ADAP PROGRAM ENROLLMENT (AT A GLANCE)

Total Clients: 25,383

- Enrolled means any client certified as eligible to receive medications through FL ADAP at any time during the reporting period, regardless of whether they used ADAP services
- Total Includes any client "Open" during the reporting period (October December 2020).