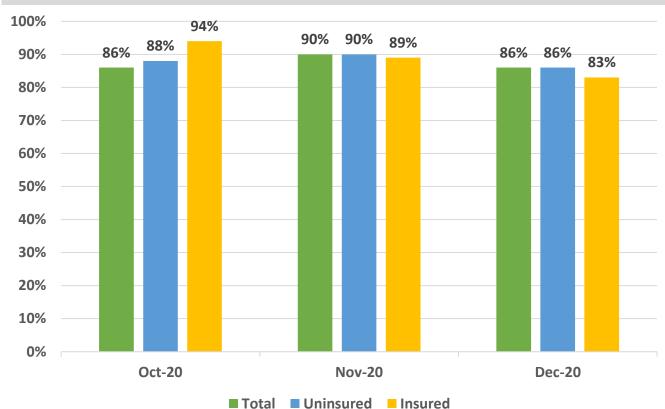

### ADAP STATEWIDE PICK-UP PERCENTAGE

**3rd Quarter (October-December 2020)** 

100%

\*Pick-up Information is based on a monthly calculation.

\*Florida ADAP does not receive complete data from insured retail clients.