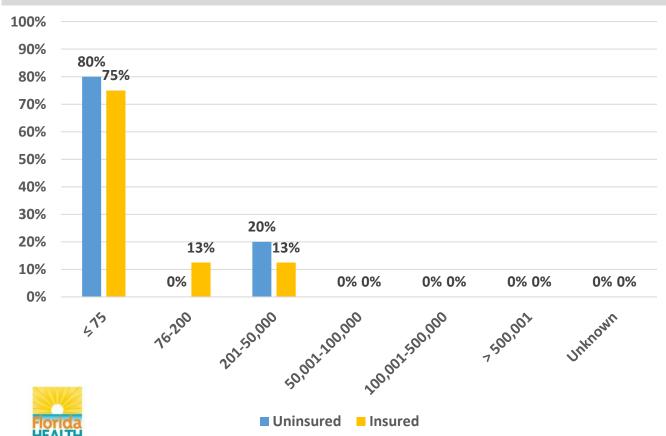

# RYAN WHITE GY 2020-2021 QUARTER 3 VIRAL LOAD 100%

0% 0%

475

0% 0%

16-200

10%

0%

50,001,100,000

0%

0% 0%

100,001.500,000

0% 0%

7500,001

0% 0%

Unknown

0% 0%

201:50,000