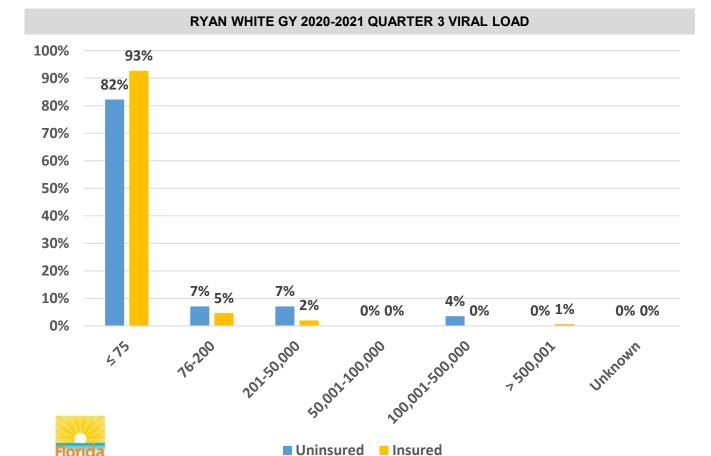

### ADAP CLIENT VIRAL LOAD PROFILE Direct-Dispense (Uninsured 3rd Quarter (October-December 2020) Total Clients Enrolled: 15,228

\*The percentage represents the clients most recent laboratory tests obtained during enrollment and/or recertification