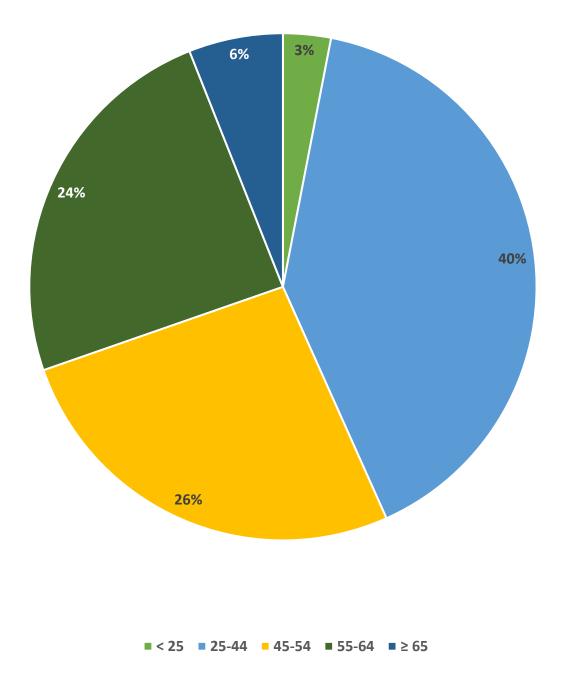

### ADAP Demographics: AGE 3rd Quarter (October-December 2020) Total Clients Enrolled: 25,383