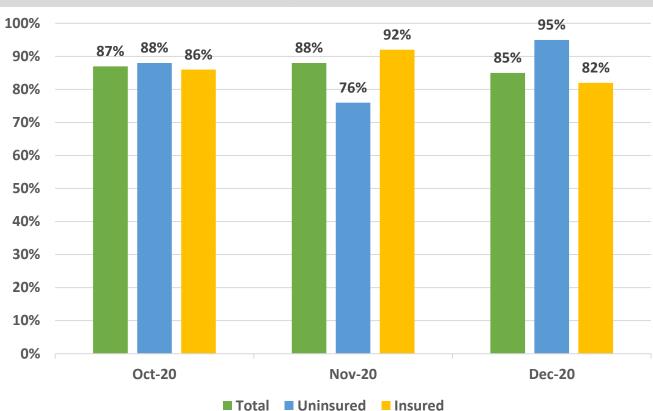

### ADAP Clients Served 3rd Quarter (October-December 2020) Total Clients Served: 23,438

16,000

\*Clients are counted as being served by a Direct Dispense if the time period covered by the medication overlaps the report period by at least one day.