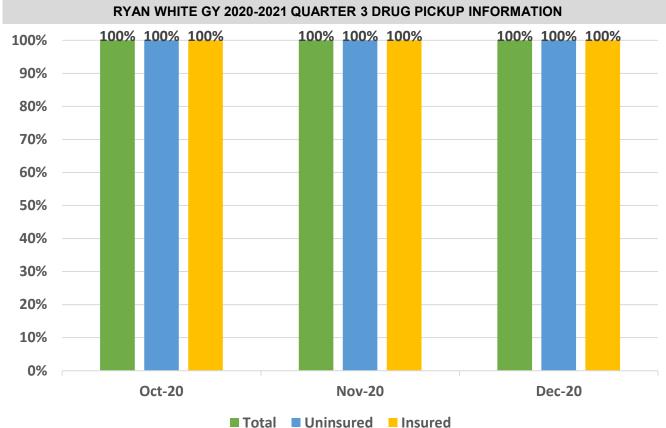

# RYAN WHITE GY 2020-2021 QUARTER 3 VIRAL LOAD 100%

0% 0%

475

0% 0%

16-200

10%

0%

50,001,100,000

0%

0% 0%

100,001.500,000

0% 0%

7500,001

0% 0%

Unknown

0% 0%

201:50,000