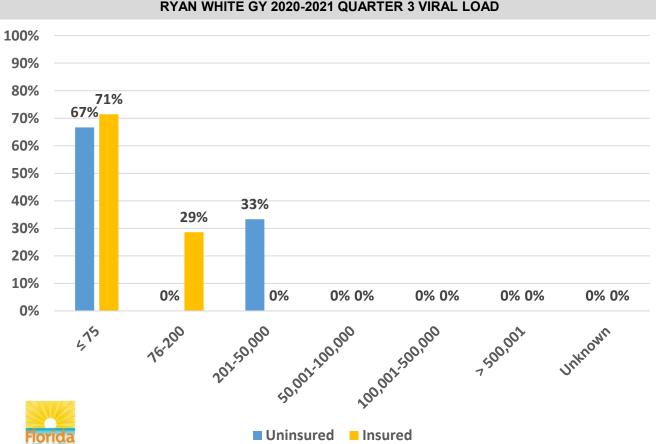

#### **BRADFORD COUNTY REPORT CARD**

**Clients: 4** 

Total Uninsured Insured

RYAN WHITE GY 2020-2021 QUARTER 3 VIRAL LOAD