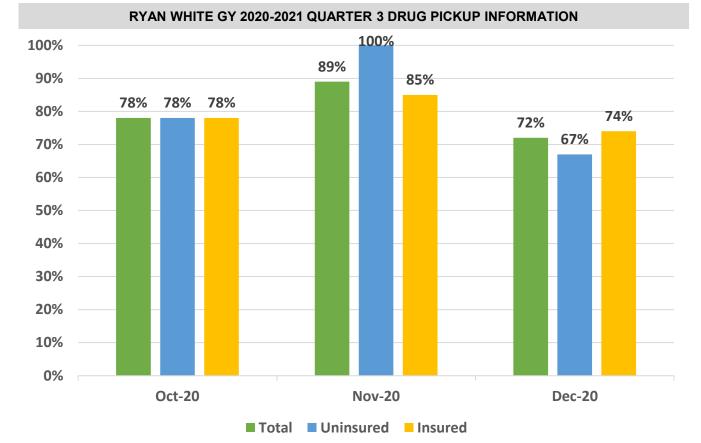

#### ALACHUA COUNTY REPORT CARD Clients: 333

#### RYAN WHITE GY 2020-2021 QUARTER 3 DRUG PICKUP INFORMATION