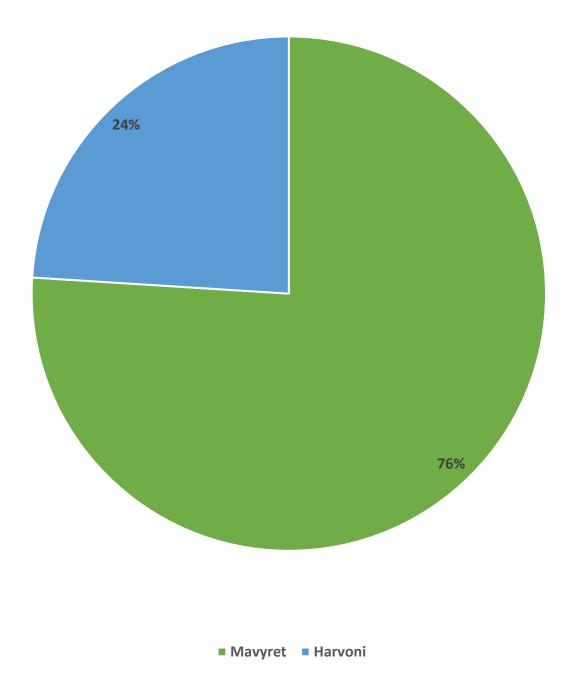

#### HEPATITIS C Prescription Dispense 3rd Quarter (October-December 2020) Dispenses: 21

\*Expenditure amounts are based on data received by Central Pharmacy, local County Health Departments, and CVS Pharmacy