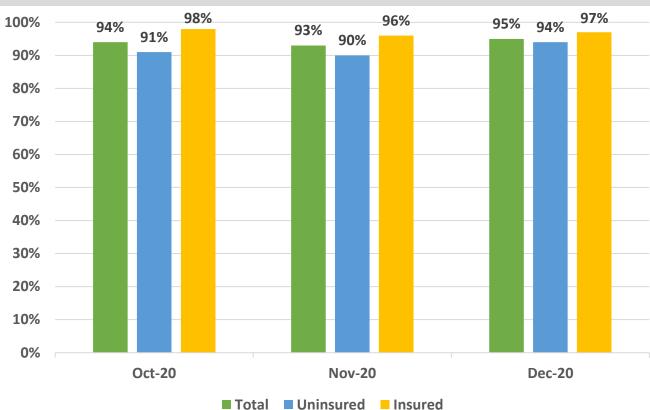

# Clients: 108 RYAN WHITE GY 2020-2021 QUARTER 3 DRUG PICKUP INFORMATION 97% 98% 96% 96% 100% 94% 94% 94% 93% 92% 90% 80% 70% 60% 50% 40% 30% 20% 10%