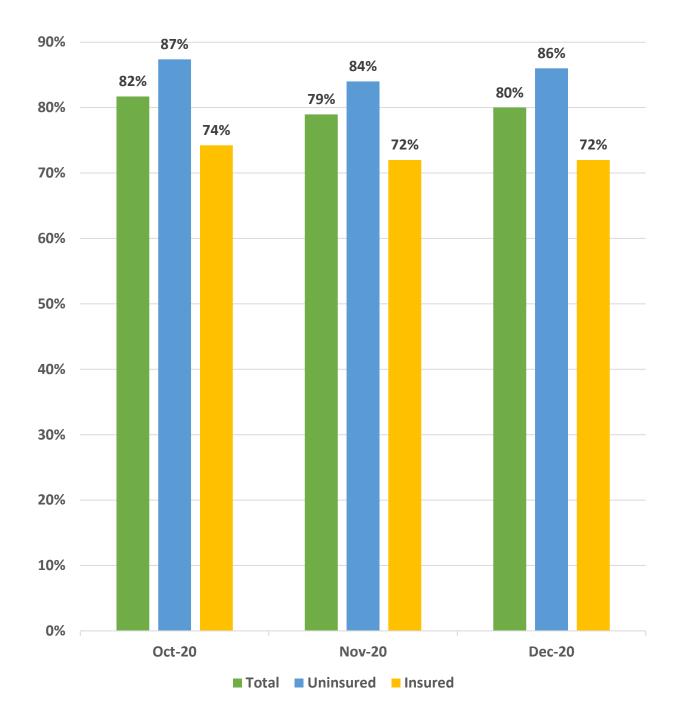

### ADAP STATEWIDE PICK-UP PERCENTAGE

**3rd Quarter (October-December 2020)** 

100%

\*Pick-up Information is based on a monthly calculation.

\*Florida ADAP does not receive complete data from insured retail clients.