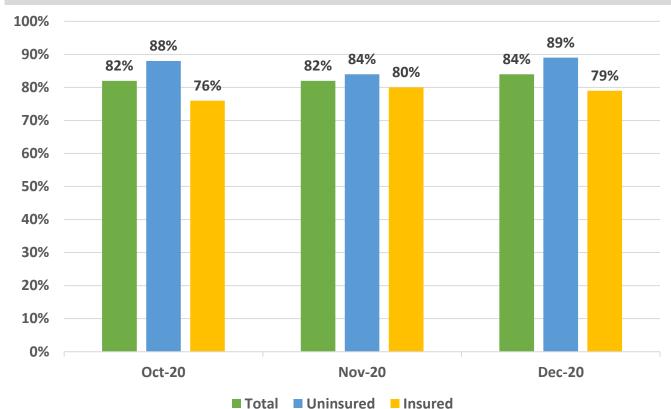

5,236



#### RYAN WHITE GY 2020-2021 QUARTER 3 VIRAL LOAD



#### RYAN WHITE GY 2020-2021 QUARTER 3 DRUG PICKUP INFORMATION

## **CITRUS COUNTY REPORT CARD**

#### Clients: 92









## **CLAY COUNTY REPORT CARD** Clients: 102

RYAN WHITE GY 2020-2021 QUARTER 3 VIRAL LOAD 94%

100%



## **COLLIER COUNTY REPORT CARD**

#### Clients: 198







# COLUMBIA COUNTY REPORT CARD Clients: 34







# Clients: 108 RYAN WHITE GY 2020-2021 QUARTER 3 DRUG PICKUP INFORMATION 97% 98% 96% 96% 100% 94% 94% 94% 93% 92% 90% 80% 70% 60% 50% 40% 30% 20% 10%

# DESOTO COUNTY REPORT CARD

Total Uninsured Insured

Nov-20

**Dec-20** 

0%

Oct-20

RYAN WHITE GY 2020-2021 QUARTER 3 VIRAL LOAD



## **DUVAL COUNTY REPORT CARD**

#### **Clients: 1,106**







## ESCAMBIA COUNTY REPORT CARD

#### Clients: 319





## FLAGLER COUNTY REPORT CARD

#### Clients: 80





## GADSDEN COUNTY REPORT CARD

#### Clients: 17



#### RYAN WHITE GY 2020-2021 QUARTER 3 VIRAL LOAD



## HAMILTON COUNTY REPORT CARD



RYAN WHITE GY 2020-2021 QUARTER 3 VIRAL LOAD

100% 100%

100%

# Clients: 6



## HENDRY COUNTY REPORT CARD

#### Clients: 44







## HERNANDO COUNTY REPORT CARD

#### Clients: 74







## HIGHLANDS COUNTY REPORT CARD

#### Clients: 42





## HILLSBOROUGH COUNTY REPORT CARD

## Clients: 1,695





## HOLMES COUNTY REPORT CARD

#### **Clients: 1**





# RYAN WHITE GY 2020-2021 QUARTER 3 VIRAL LOAD 100%



0% 0%

475

0% 0%

16-200

10%

0%



50,001,100,000

0%

0% 0%

100,001.500,000

0% 0%

7500,001

0% 0%

Unknown

0% 0%

201:50,000



# INDIAN RIVER COUNTY REPORT CARD

# Clients: 77 RYAN WH