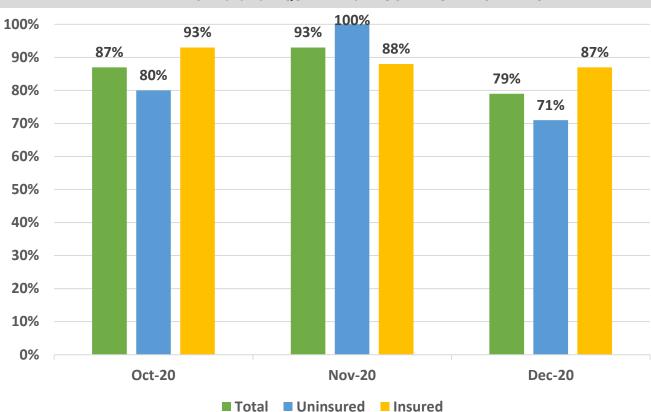

# 100% 89% 86% 87% 87% 90% 85% 84% 83% 82% 77% 80% 70% 60% 50% 40% 30% 20% 10% 0% Oct-20 Nov-20 Dec-20