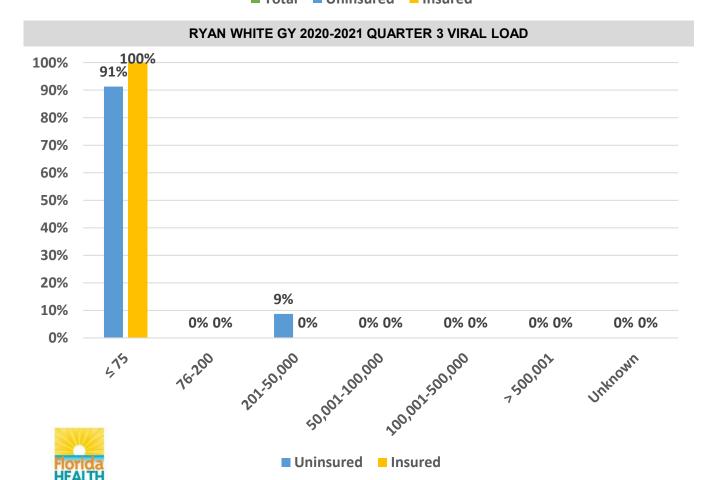

#### RYAN WHITE GY 2020-2021 QUARTER 3 DRUG PICKUP INFORMATION

#### **BRADFORD COUNTY REPORT CARD**

**Clients: 4** 

Total Uninsured Insured

RYAN WHITE GY 2020-2021 QUARTER 3 VIRAL LOAD