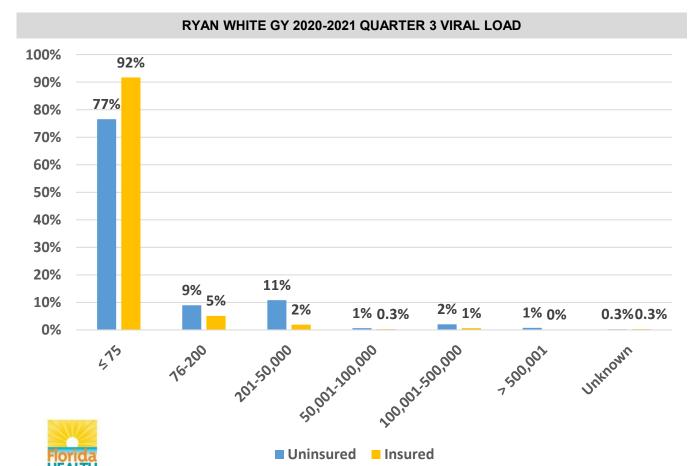

### ADAP CLIENT VIRAL LOAD PROFILE Insurance 3rd Quarter (October-December 2020)

**Total Clients Enrolled: 10,155** 