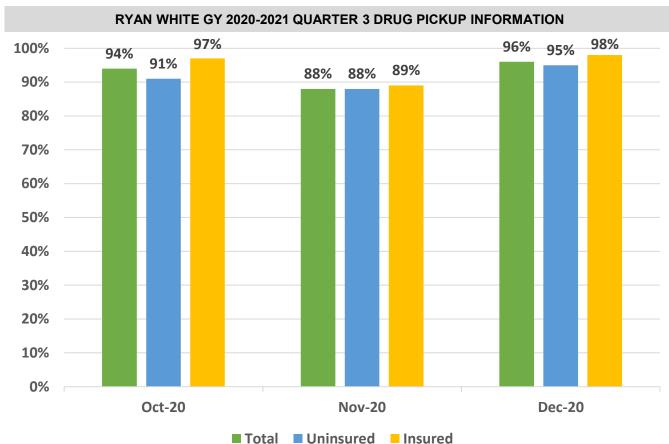

#### BAKER COUNTY REPORT CARD



#### Clients: 5





#### **BAY COUNTY REPORT CARD**

#### Clients: 166







#### RYAN WHITE GY 2020-2021 QUARTER 3 DRUG PICKUP INFORMATION 100% 100% 100% <u>100%</u> <u>100%</u> <u>100%</u> 100% 100% 100% 100% 90% 80% 70% 60% 50% 40% 30% 20% 10% 0% Oct-20 Nov-20 **Dec-20**

#### **BRADFORD COUNTY REPORT CARD**

**Clients: 4** 

Total Uninsured Insured

RYAN WHITE GY 2020-2021 QUARTER 3 VIRAL LOAD



#### **BREVARD COUNTY REPORT CARD**

#### Clients: 423



#### RYAN WHITE GY 2020-2021 QUARTER 3 DRUG PICKUP INFORMATION





#### **BROWARD COUNTY REPORT CARD**

#### Clients: 5,236



#### RYAN WHITE GY 2020-2021 QUARTER 3 VIRAL LOAD



#### RYAN WHITE GY 2020-2021 QUARTER 3 DRUG PICKUP INFORMATION

## **CITRUS COUNTY REPORT CARD**

#### Clients: 92









## **CLAY COUNTY REPORT CARD** Clients: 102

RYAN WHITE GY 2020-2021 QUARTER 3 VIRAL LOAD 94%

100%



## **COLLIER COUNTY REPORT CARD**

#### Clients: 198







# COLUMBIA COUNTY REPORT CARD Clients: 34







# Clients: 108 RYAN WHITE GY 2020-2021 QUARTER 3 DRUG PICKUP INFORMATION 97% 98% 96% 96% 100% 94% 94% 94% 93% 92% 90% 80% 70% 60% 50% 40% 30% 20% 10%

# DESOTO COUNTY REPORT CARD

Total Uninsured Insured

Nov-20

**Dec-20** 

0%

Oct-20

RYAN WHITE GY 2020-2021 QUARTER 3 VIRAL LOAD



## **DUVAL COUNTY REPORT CARD**

#### **Clients: 1,106**







## ESCAMBIA COUNTY REPORT CARD

#### Clients: 319





## FLAGLER COUNTY REPORT CARD

#### Clients: 80





## GADSDEN COUNTY REPORT CARD

#### Clients: 17



#### RYAN WHITE GY 2020-2021 QUARTER 3 VIRAL LOAD



## HAMILTON COUNTY REPOR