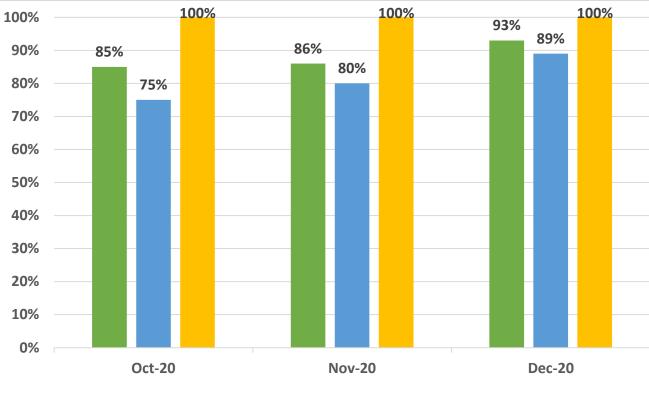

# 100% 89% 86% 87% 87% 90% 85% 84% 83% 82% 77% 80% 70% 60% 50% 40% 30% 20% 10% 0% Oct-20 Nov-20 Dec-20