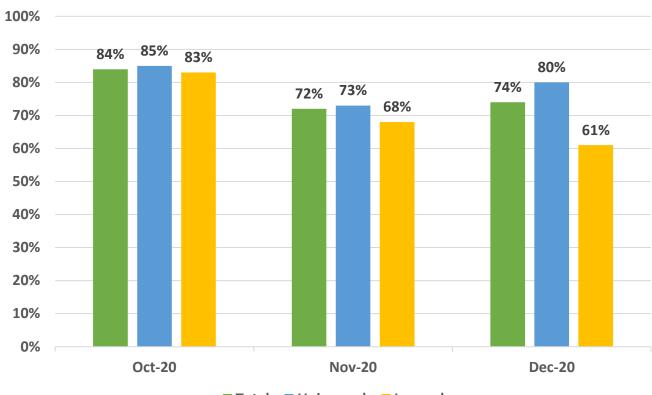

# Clients: 108 RYAN WHITE GY 2020-2021 QUARTER 3 DRUG PICKUP INFORMATION 97% 98% 96% 96% 100% 94% 94% 94% 93% 92% 90% 80% 70% 60% 50% 40% 30% 20% 10%

# DESOTO COUNTY REPORT CARD

Total Uninsured Insured

Nov-20

**Dec-20** 

0%

Oct-20

RYAN WHITE GY 2020-2021 QUARTER 3 VIRAL LOAD