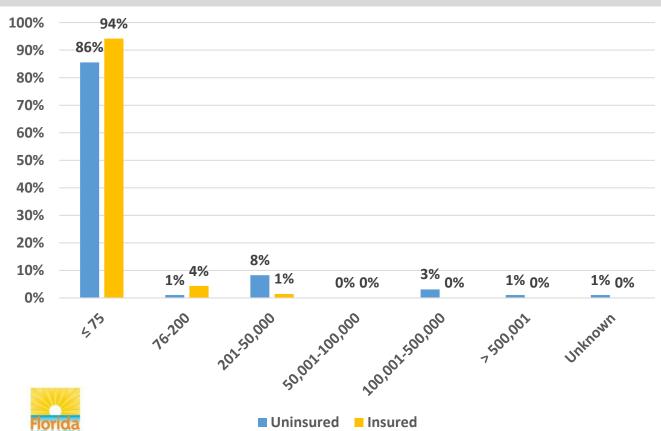

### ADAP CLIENT VIRAL LOAD PROFILE 3rd Quarter (October-December 2020) Total Clients Enrolled: 25,383

\*The percentage represents the clients most recent laboratory tests obtained during enrollment and/or recertification

### ADAP CLIENT VIRAL LOAD PROFILE Direct-Dispense (Uninsured 3rd Quarter (October-December 2020) Total Clients Enrolled: 15,228

\*The percentage represents the clients most recent laboratory tests obtained during enrollment and/or recertification

### ADAP CLIENT VIRAL LOAD PROFILE Insurance 3rd Quarter (October-December 2020)

**Total Clients Enrolled: 10,155** 