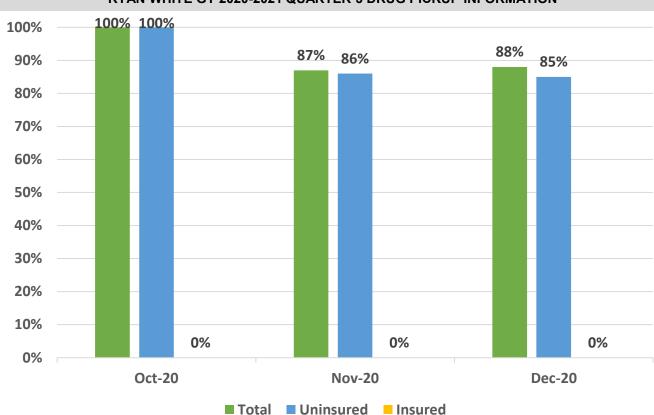

# Clients: 108 RYAN WHITE GY 2020-2021 QUARTER 3 DRUG PICKUP INFORMATION 97% 98% 96% 96% 100% 94% 94% 94% 93% 92% 90% 80% 70% 60% 50% 40% 30% 20% 10%

# DESOTO COUNTY REPORT CARD

Total Uninsured Insured

Nov-20

**Dec-20** 

0%

Oct-20

RYAN WHITE GY 2020-2021 QUARTER 3 VIRAL LOAD