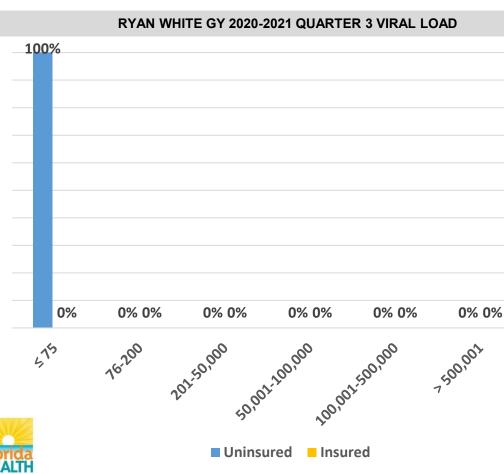

#### **BRADFORD COUNTY REPORT CARD**

**Clients: 4** 

Total Uninsured Insured

RYAN WHITE GY 2020-2021 QUARTER 3 VIRAL LOAD