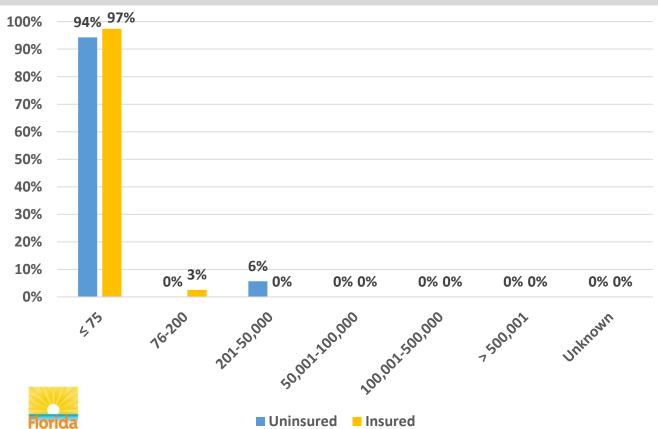

# RYAN WHITE GY 2020-2021 QUARTER 3 VIRAL LOAD 100%

0% 0%

475

0% 0%

16-200

10%

0%

50,001,100,000

0%

0% 0%

100,001.500,000

0% 0%

7500,001

0% 0%

Unknown

0% 0%

201:50,000