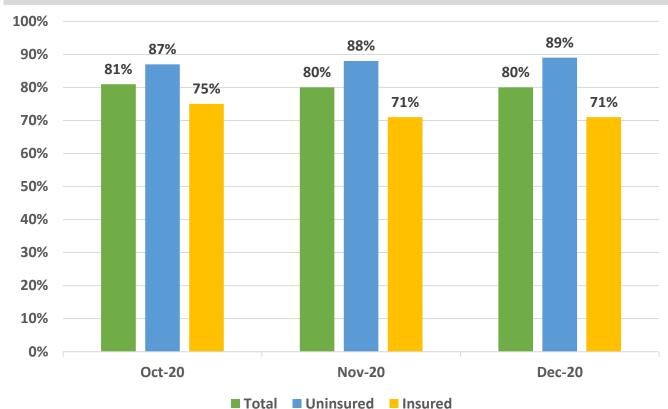

# Clients: 108 RYAN WHITE GY 2020-2021 QUARTER 3 DRUG PICKUP INFORMATION 97% 98% 96% 96% 100% 94% 94% 94% 93% 92% 90% 80% 70% 60% 50% 40% 30% 20% 10%