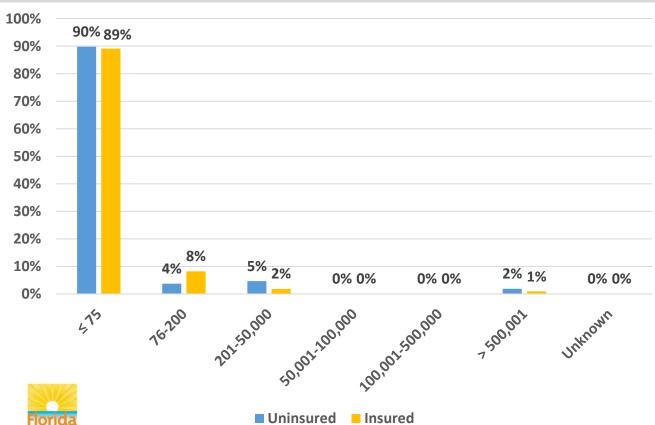

# RYAN WHITE GY 2020-2021 QUARTER 3 VIRAL LOAD 100%

0% 0%

475

0% 0%

16-200

10%

0%

50,001,100,000

0%

0% 0%

100,001.500,000

0% 0%

7500,001

0% 0%

Unknown

0% 0%

201:50,000