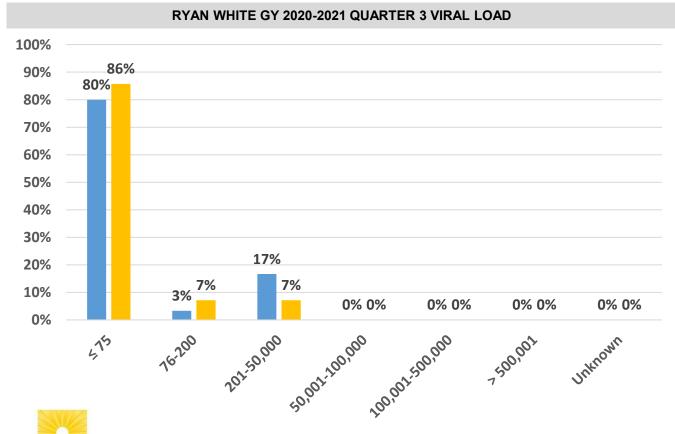

# Clients: 108 RYAN WHITE GY 2020-2021 QUARTER 3 DRUG PICKUP INFORMATION 97% 98% 96% 96% 100% 94% 94% 94% 93% 92% 90% 80% 70% 60% 50% 40% 30% 20% 10%

# DESOTO COUNTY REPORT CARD

Total Uninsured Insured

Nov-20

**Dec-20** 

0%

Oct-20

RYAN WHITE GY 2020-2021 QUARTER 3 VIRAL LOAD