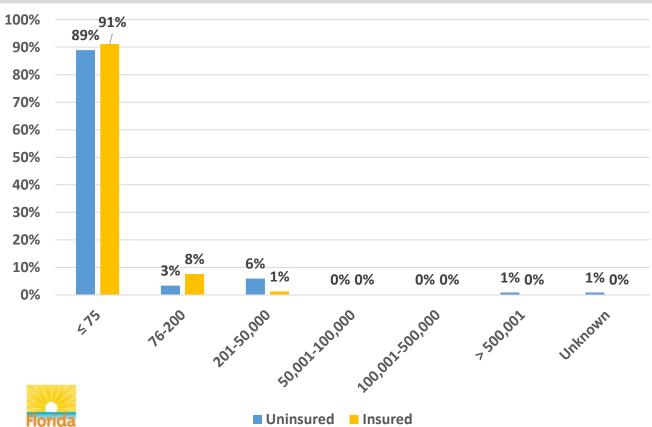

## Total Uninsured Insured RYAN WHITE GY 2020-2021 QUARTER 3 VIRAL LOAD 100% 93% 90% 77% 80% 70% 60% 50% 40% 30% 20% 11% **9%** 5% 10% <sup>3%</sup> 0% 2% 0% 0% 0% 0% 0% 0% 0% 50,001,100,000 100,001,500,000 7500,001 16:200 Unknown 475 201:50,000 Uninsured Insured