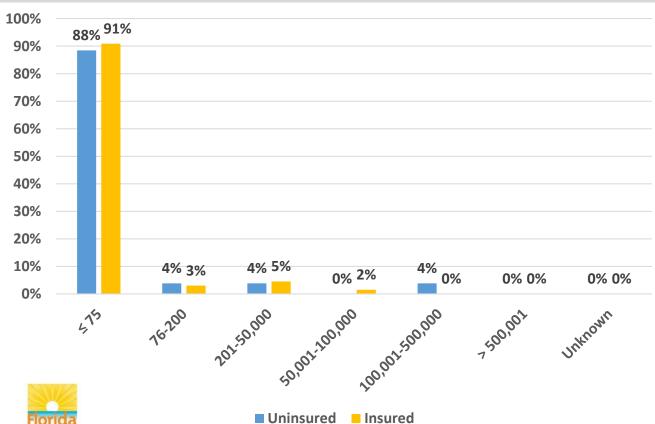

### ADAP Client Federal Poverty Level (FPL) Direct Dispense (Uninsured) Enrollment: 15,228