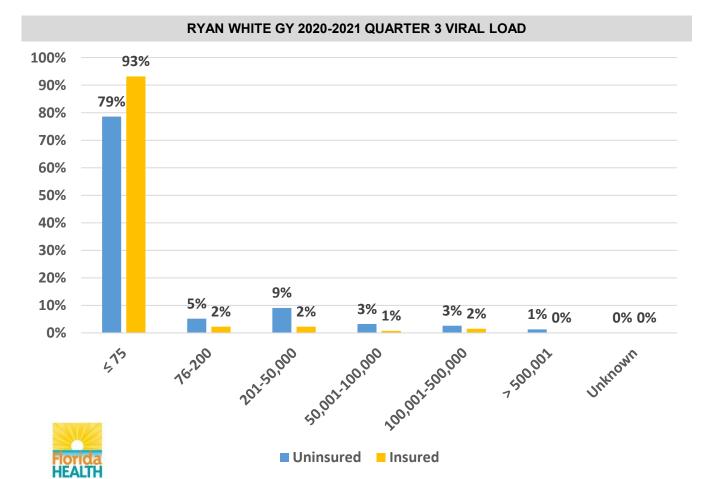

#### **BRADFORD COUNTY REPORT CARD**

**Clients: 4** 

Total Uninsured Insured

RYAN WHITE GY 2020-2021 QUARTER 3 VIRAL LOAD