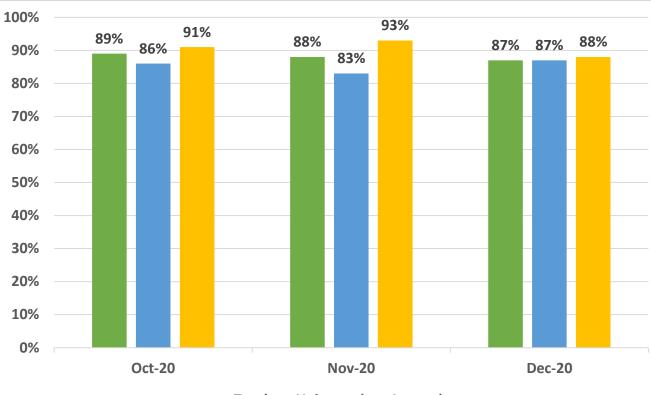

# 100% 89% 86% 87% 87% 90% 85% 84% 83% 82% 77% 80% 70% 60% 50% 40% 30% 20% 10% 0% Oct-20 Nov-20 Dec-20