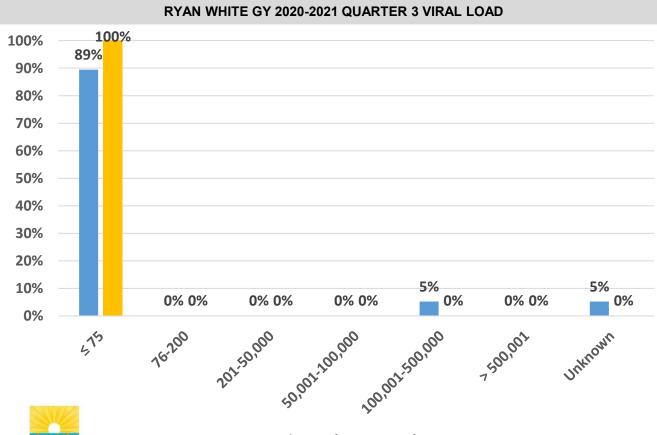

#### **BRADFORD COUNTY REPORT CARD**

**Clients: 4** 

Total Uninsured Insured

RYAN WHITE GY 2020-2021 QUARTER 3 VIRAL LOAD