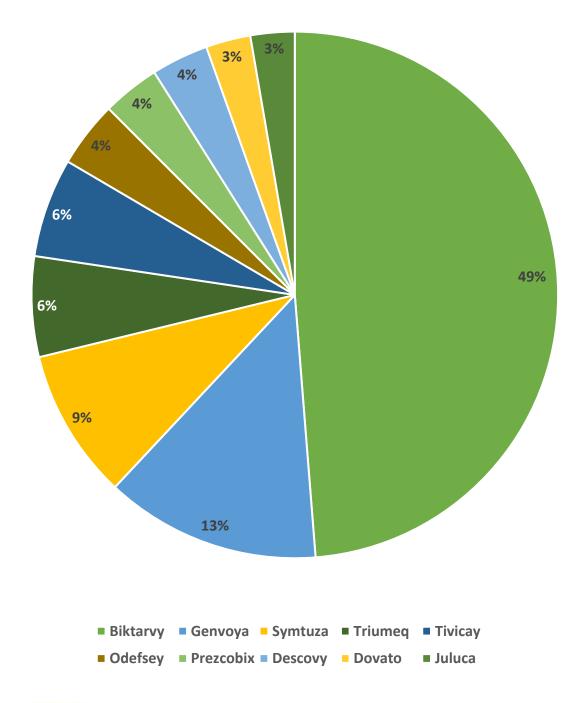

## ADAP Top 10 Antiretroviral (ARV) Expenditures

3rd Quarter (October-December 2020) Quarter Total: \$34,471,291

\*Expenditure amounts are based on data received by Central Pharmacy, local County Health Departments, and CVS Pharmacy.