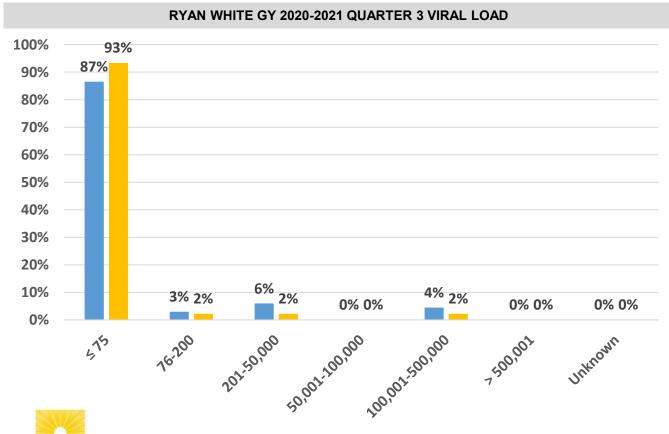

#### **BRADFORD COUNTY REPORT CARD**

**Clients: 4** 

Total Uninsured Insured

RYAN WHITE GY 2020-2021 QUARTER 3 VIRAL LOAD