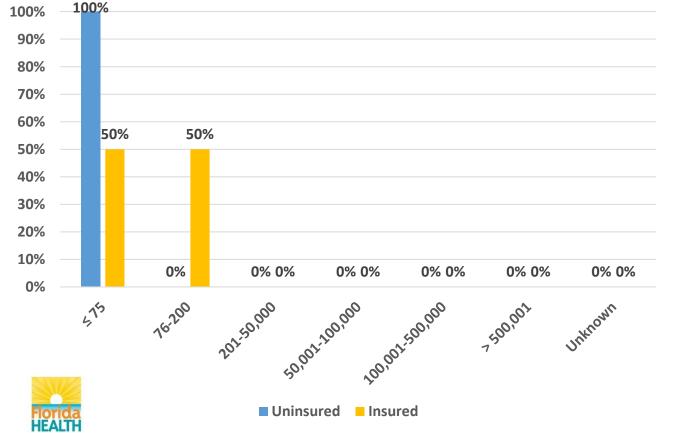

#### **BRADFORD COUNTY REPORT CARD**

**Clients: 4** 

Total Uninsured Insured

RYAN WHITE GY 2020-2021 QUARTER 3 VIRAL LOAD

# DESOTO COUNTY REPORT CARD

Total Uninsured Insured

Nov-20

**Dec-20** 

0%

Oct-20

RYAN WHITE GY 2020-2021 QUARTER 3 VIRAL LOAD