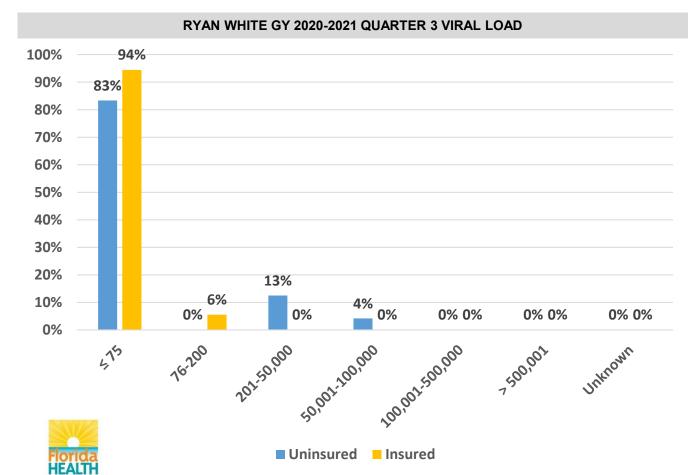

# DESOTO COUNTY REPORT CARD

Total Uninsured Insured

Nov-20

**Dec-20** 

0%

Oct-20

RYAN WHITE GY 2020-2021 QUARTER 3 VIRAL LOAD