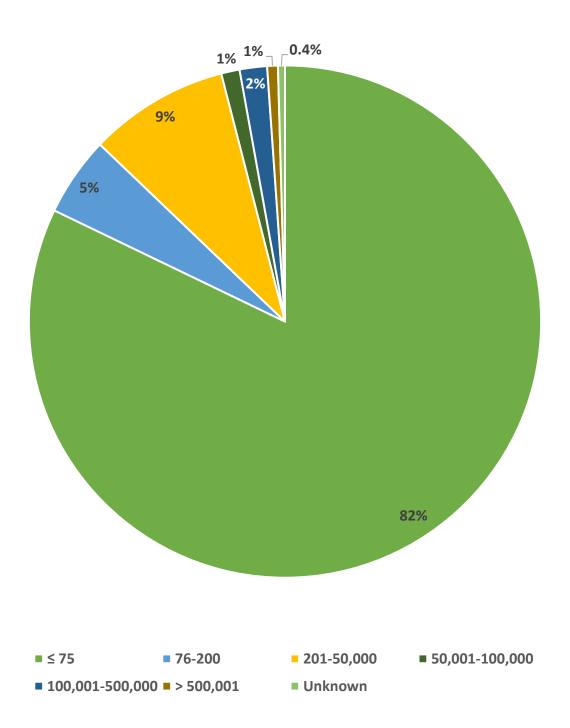

### ADAP CLIENT VIRAL LOAD PROFILE 3rd Quarter (October-December 2020) Total Clients Enrolled: 25,383

\*The percentage represents the clients most recent laboratory tests obtained during enrollment and/or recertification