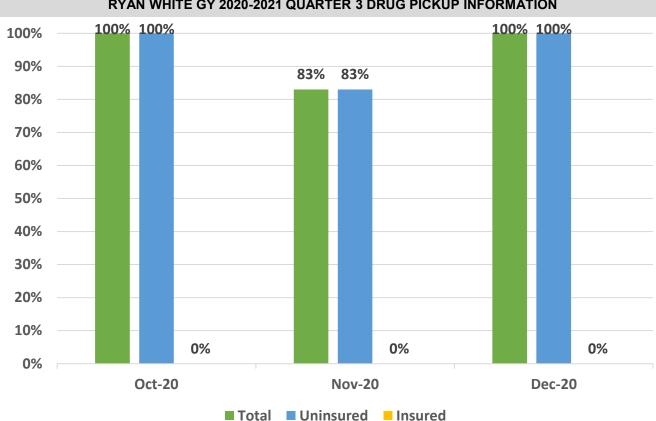

# Clients: 77 RYAN WHITE GY 2020-2021 QUARTER 3 DRUG PICKUP INFORMATION

## Total Uninsured Insured RYAN WHITE GY 2020-2021 QUARTER 3 VIRAL LOAD 100% 93% 90% 77% 80% 70% 60% 50% 40% 30% 20% 11% **9%** 5% 10% <sup>3%</sup> 0% 2% 0% 0% 0% 0% 0% 0% 0% 50,001,100,000 100,001,500,000 7500,001 16:200 Unknown 475 201:50,000 Uninsured Insured

## JACKSON COUNTY REPORT CARD

#### Clients: 23





## LAKE COUNTY REPORT CARD

#### Clients: 137







## LEE COUNTY REPORT CARD

#### Clients: 416

# 100% 89% 86% 87% 87% 90% 85% 84% 83% 82% 77% 80% 70% 60% 50% 40% 30% 20% 10% 0% Oct-20 Nov-20 Dec-20





## LEON COUNTY REPORT CARD

## Clients: 189





## LEVY COUNTY REPORT CARD

#### Clients: 13



#### RYAN WHITE GY 2020-2021 QUARTER 3 VIRAL LOAD



## MADISON COUNTY REPORT CARD

#### **Clients: 6**







## MANATEE COUNTY REPORT CARD





## MARION COUNTY REPORT CARD

#### Clients: 206





## MARTIN COUNTY REPORT CARD

#### Clients: 112



## RYAN WHITE GY 2020-2021 QUARTER 3 DRUG PICKUP INFORMATION



# Uninsured Insured

## MIAMI-DADE COUNTY REPORT CARD

## Clients: 6,528





## MONROE COUNTY REPORT CARD

#### Clients: 173





## NASSAU COUNTY REPORT CARD

#### Clients: 39



# RYAN WHITE GY 2020-2021 QUARTER 3 VIRAL LOAD



## **OKALOOSA COUNTY REPORT CARD**

#### Clients: 137





# OKEECHOBEE COUNTY REPORT CARD Clients: 14



## RYAN WHITE GY 2020-2021 QUARTER 3 DRUG PICKUP INFORMATION

Total Uninsured Insured



## **ORANGE COUNTY REPORT CARD**

#### Clients: 1,827





## **OSCEOLA COUNTY REPORT CARD**

#### Clients: 314







## PALM BEACH COUNTY REPORT CARD

## Clients: