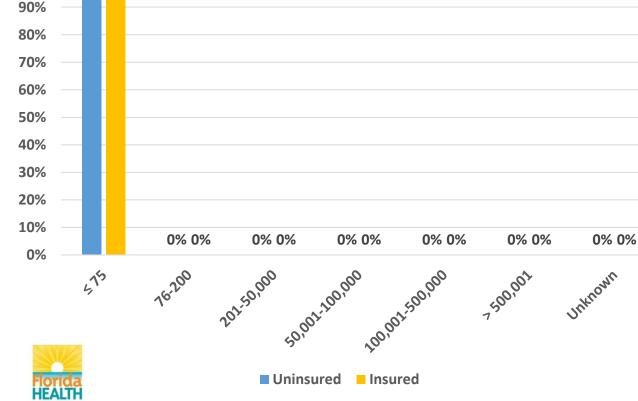

#### **BRADFORD COUNTY REPORT CARD**

**Clients: 4** 

Total Uninsured Insured

RYAN WHITE GY 2020-2021 QUARTER 3 VIRAL LOAD