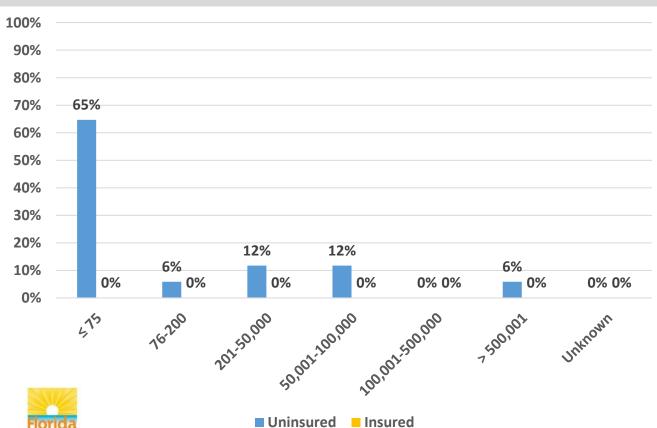

# RYAN WHITE GY 2020-2021 QUARTER 3 VIRAL LOAD 100%

0% 0%

475

0% 0%

16-200

10%

0%

50,001,100,000

0%

0% 0%

100,001.500,000

0% 0%

7500,001

0% 0%

Unknown

0% 0%

201:50,000

# INDIAN RIVER COUNTY REPORT CARD

# Clients: 77 RYAN WHITE GY 2020-2021 QUARTER 3 DRUG PICKUP INFORMATION

## Total Uninsured Insured RYAN WHITE GY 2020-2021 QUARTER 3 VIRAL LOAD 100% 93% 90% 77% 80% 70% 60% 50% 40% 30% 20% 11% **9%** 5% 10% <sup>3%</sup> 0% 2% 0% 0% 0% 0% 0% 0% 0% 50,001,100,000 100,001,500,000 7500,001 16:200 Unknown 475 201:50,000 Uninsured Insured