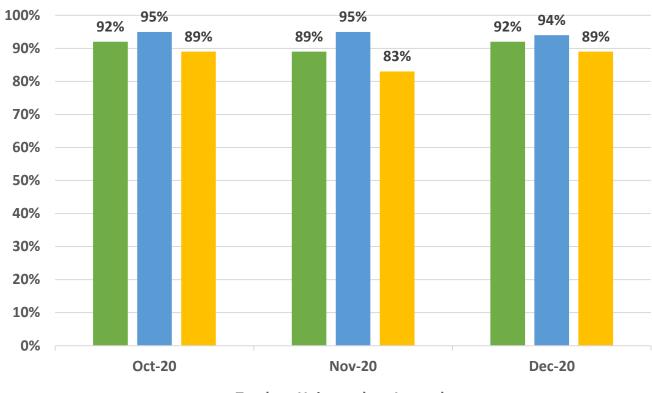

# 100% 89% 86% 87% 87% 90% 85% 84% 83% 82% 77% 80% 70% 60% 50% 40% 30% 20% 10% 0% Oct-20 Nov-20 Dec-20