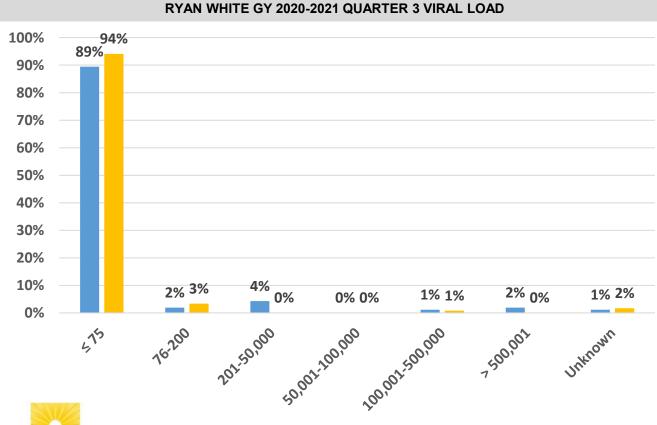

#### **BRADFORD COUNTY REPORT CARD**

**Clients: 4** 

Total Uninsured Insured

RYAN WHITE GY 2020-2021 QUARTER 3 VIRAL LOAD