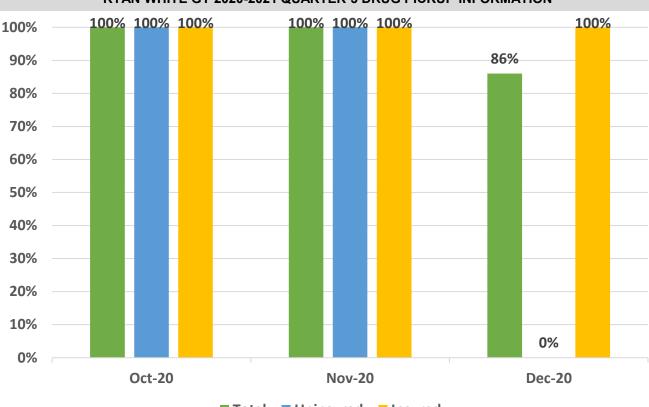

#### ALACHUA COUNTY REPORT CARD Clients: 333

#### RYAN WHITE GY 2020-2021 QUARTER 3 DRUG PICKUP INFORMATION