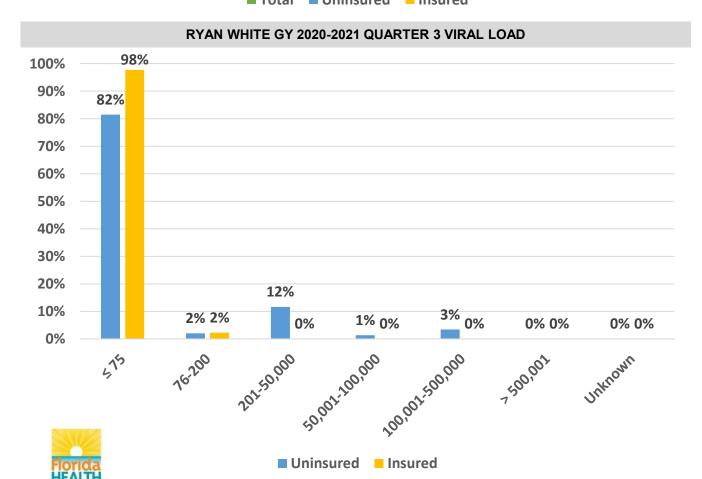

### ADAP CLIENT VIRAL LOAD PROFILE Insurance 3rd Quarter (October-December 2020)

**Total Clients Enrolled: 10,155** 