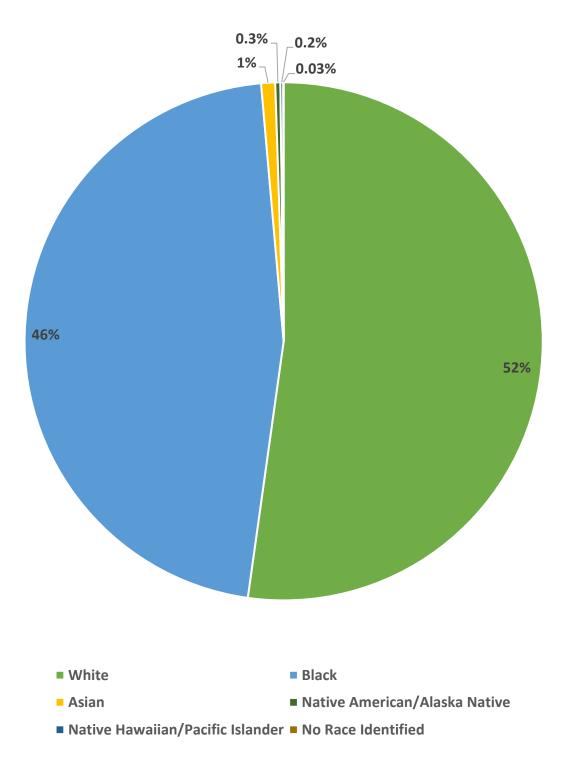

#### ADAP RACE/ETHNICITY 3rd Quarter (October-December 2020) Insured Clients Enrolled: 10,155