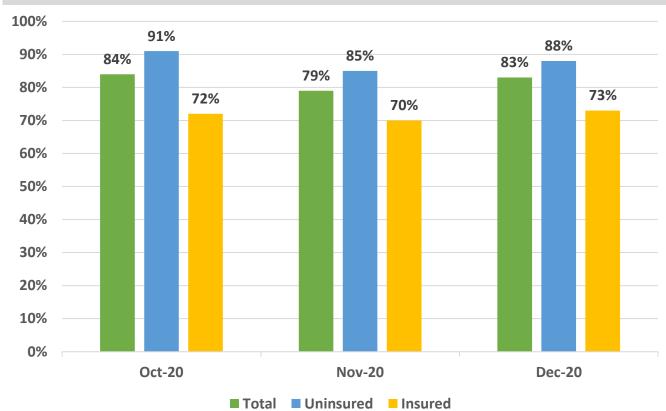

# Clients: 108 RYAN WHITE GY 2020-2021 QUARTER 3 DRUG PICKUP INFORMATION 97% 98% 96% 96% 100% 94% 94% 94% 93% 92% 90% 80% 70% 60% 50% 40% 30% 20% 10%