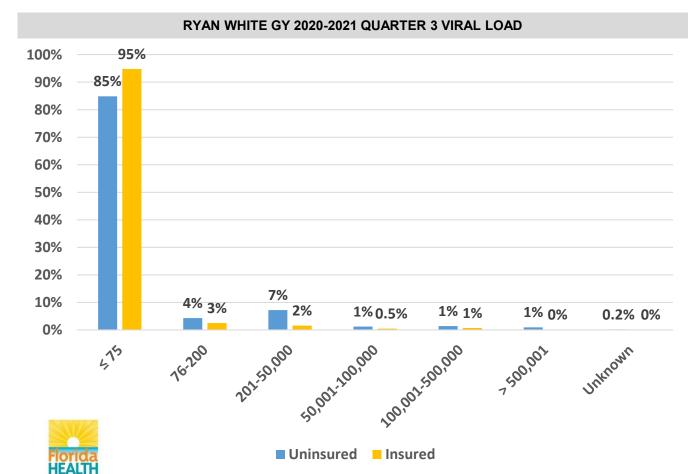

## Total Uninsured Insured RYAN WHITE GY 2020-2021 QUARTER 3 VIRAL LOAD 100% 93% 90% 77% 80% 70% 60% 50% 40% 30% 20% 11% **9%** 5% 10% <sup>3%</sup> 0% 2% 0% 0% 0% 0% 0% 0% 0% 50,001,100,000 100,001,500,000 7500,001 16:200 Unknown 475 201:50,000 Uninsured Insured