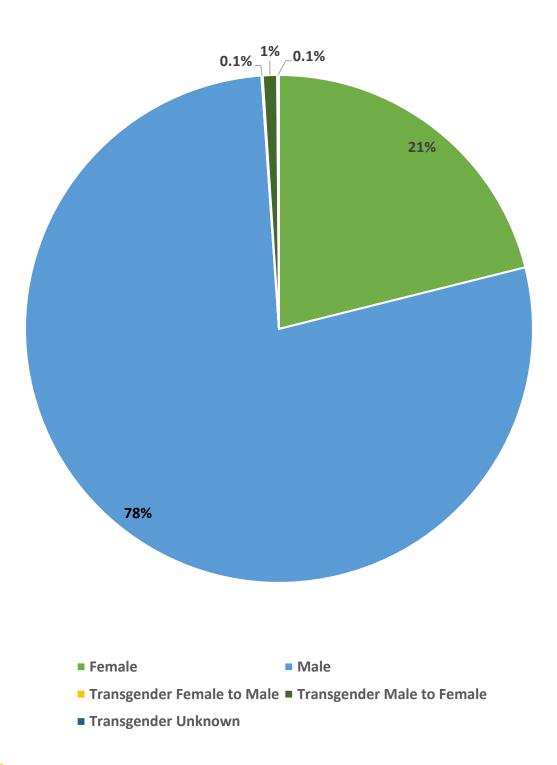

#### ADAP Demographics: GENDER 3rd Quarter (October-December 2020) Total Clients Enrolled: 25,383