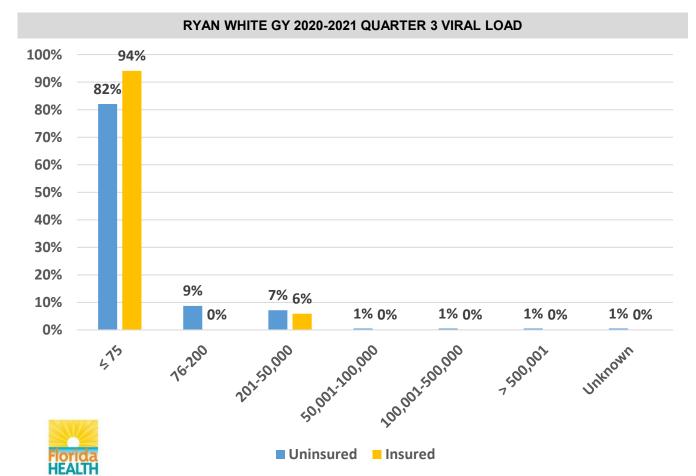

## Total Uninsured Insured RYAN WHITE GY 2020-2021 QUARTER 3 VIRAL LOAD 100% 93% 90% 77% 80% 70% 60% 50% 40% 30% 20% 11% **9%** 5% 10% <sup>3%</sup> 0% 2% 0% 0% 0% 0% 0% 0% 0% 50,001,100,000 100,001,500,000 7500,001 16:200 Unknown 475 201:50,000 Uninsured Insured