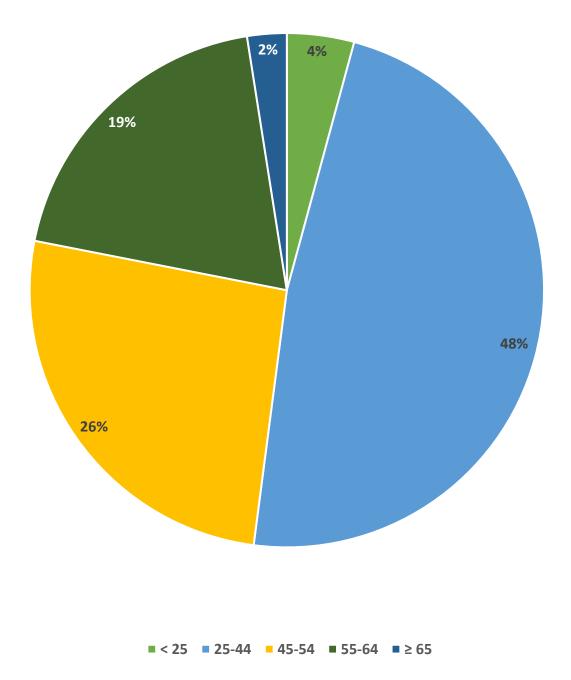

### ADAP Demographics: AGE 3rd Quarter (October-December 2020) Insured Clients Enrolled: 10,155