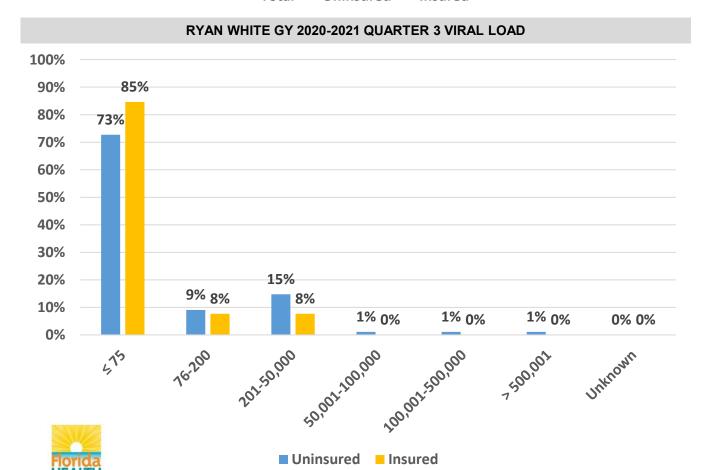

### ADAP CLIENT VIRAL LOAD PROFILE Direct-Dispense (Uninsured 3rd Quarter (October-December 2020) Total Clients Enrolled: 15,228

\*The percentage represents the clients most recent laboratory tests obtained during enrollment and/or recertification