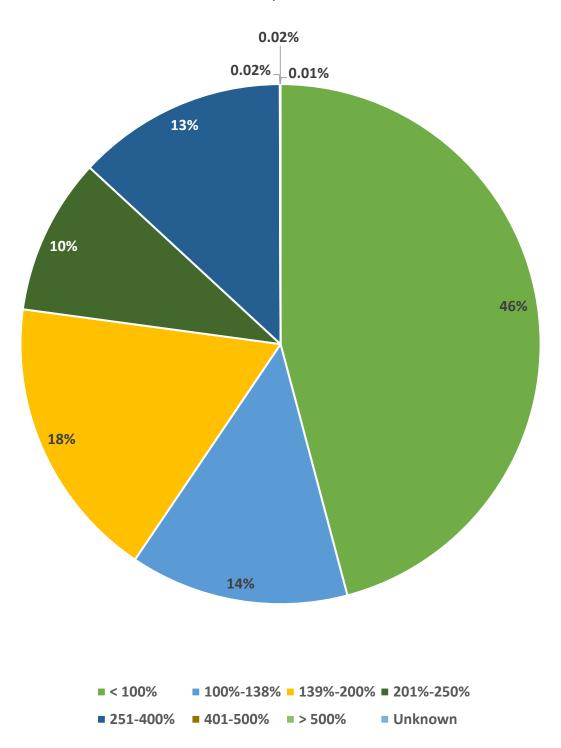

### ADAP Client Federal Poverty Level (FPL) Total Enrollment: 25,383

\*Client Federal Poverty Level (FPL) are based on data provided by Groupware Technologies, Inc.

of clients enrolled in ADAP at any point during the specified time period.