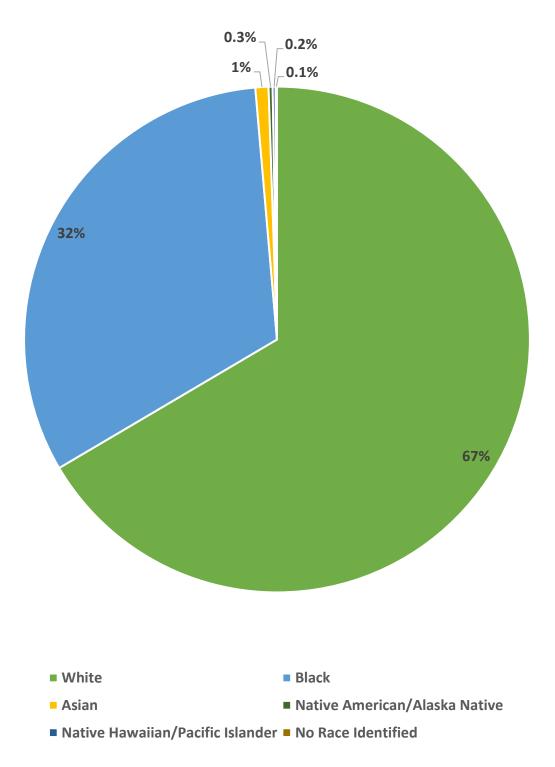

### ADAP Demographics: AGE 3rd Quarter (October-December 2020) Direct-Dispense (Uninsured) Clients Enrolled: 15,228