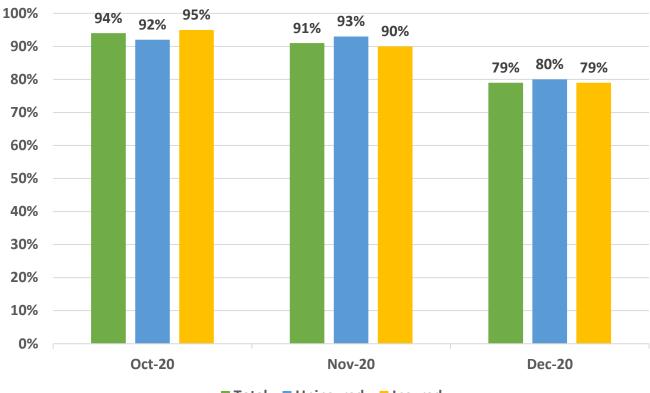

# Clients: 108 RYAN WHITE GY 2020-2021 QUARTER 3 DRUG PICKUP INFORMATION 97% 98% 96% 96% 100% 94% 94% 94% 93% 92% 90% 80% 70% 60% 50% 40% 30% 20% 10%