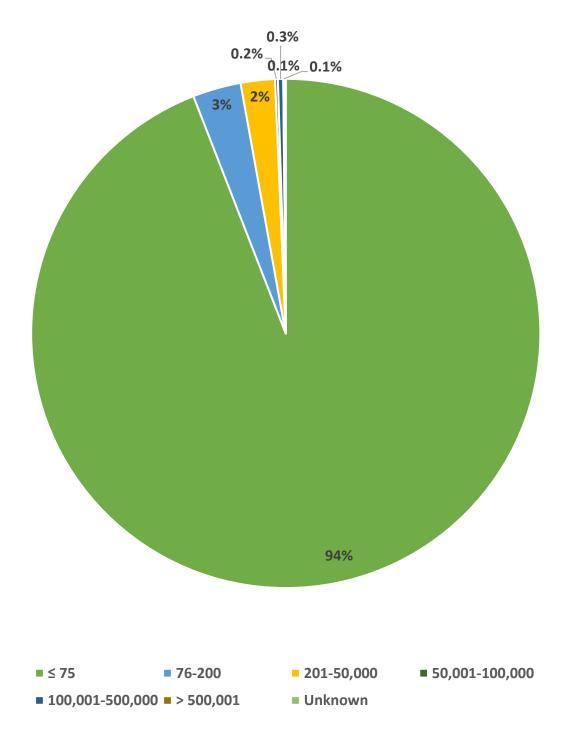

### ADAP Client Federal Poverty Level (FPL) Insurance Enrollment: 10,155

\*Client Federal Poverty Level (FPL) are based on data provided by Groupware Technologies, Inc.

of clients enrolled in ADAP at any point during the specified time period.

\*Total Enrollment includes a client whose FPL is not identified.