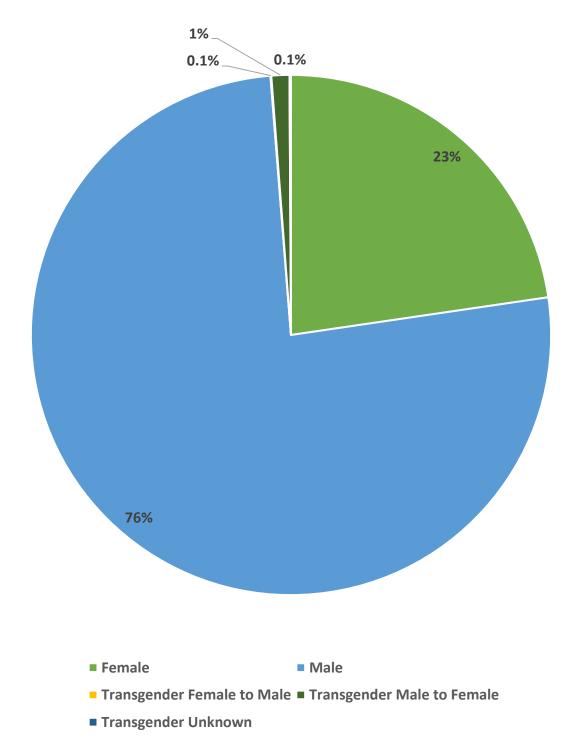

# **ADAP Demographics: GENDER** 3rd Quarter (October-December 2020) Insured Clients Enrolled: 10,155 **0.1%** <sup>1%</sup> ¬ \_0.1% 19% 80% Female Male Transgender Female to Male Transgender Male to Female Transgender Unknown