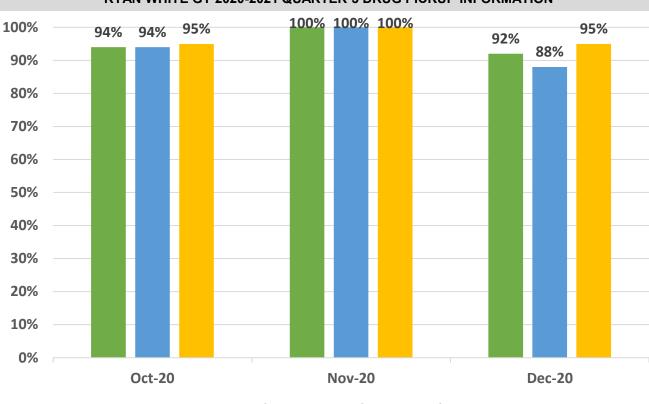

# Clients: 108 RYAN WHITE GY 2020-2021 QUARTER 3 DRUG PICKUP INFORMATION 97% 98% 96% 96% 100% 94% 94% 94% 93% 92% 90% 80% 70% 60% 50% 40% 30% 20% 10%