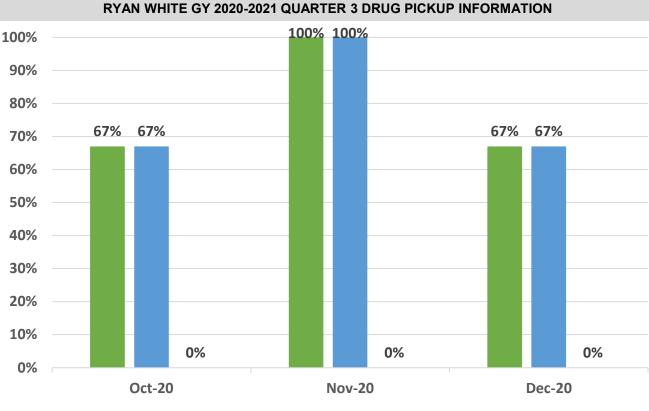

#### **BRADFORD COUNTY REPORT CARD**

**Clients: 4** 

Total Uninsured Insured

RYAN WHITE GY 2020-2021 QUARTER 3 VIRAL LOAD