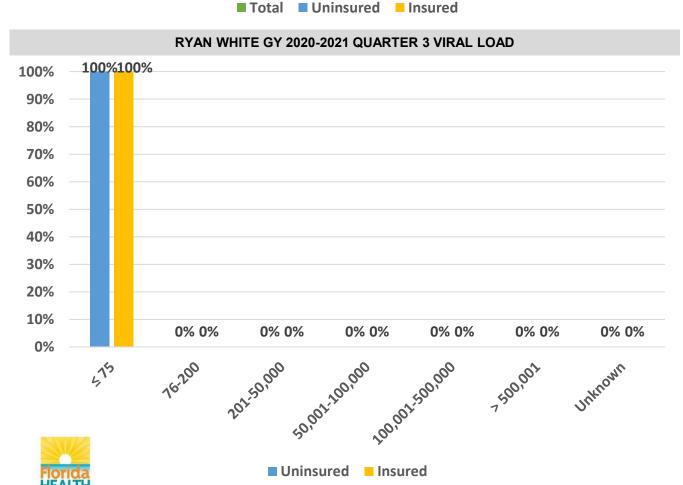

#### **BRADFORD COUNTY REPORT CARD**

**Clients: 4** 

Total Uninsured Insured

RYAN WHITE GY 2020-2021 QUARTER 3 VIRAL LOAD