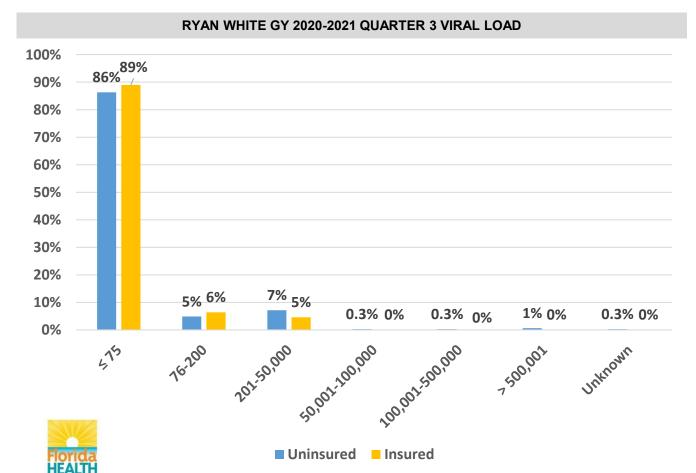

### ADAP CLIENT VIRAL LOAD PROFILE 3rd Quarter (October-December 2020) Total Clients Enrolled: 25,383

\*The percentage represents the clients most recent laboratory tests obtained during enrollment and/or recertification