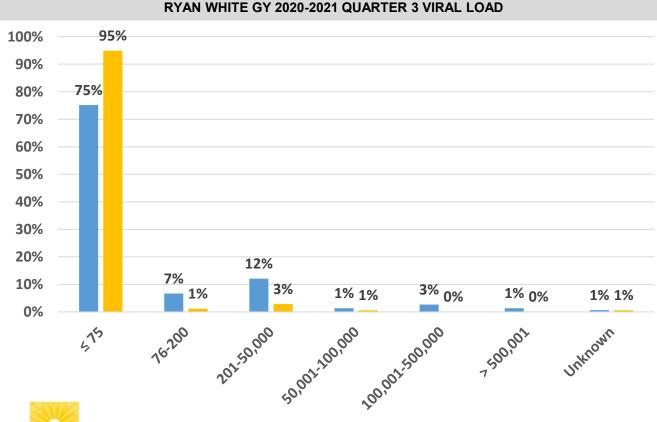

#### **BRADFORD COUNTY REPORT CARD**

**Clients: 4** 

Total Uninsured Insured

RYAN WHITE GY 2020-2021 QUARTER 3 VIRAL LOAD