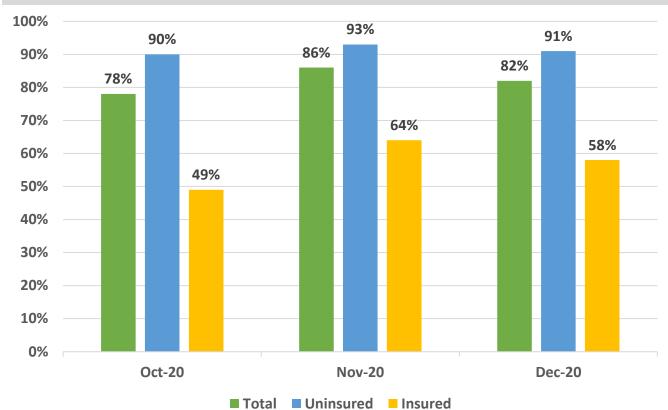

# 100% 89% 86% 87% 87% 90% 85% 84% 83% 82% 77% 80% 70% 60% 50% 40% 30% 20% 10% 0% Oct-20 Nov-20 Dec-20