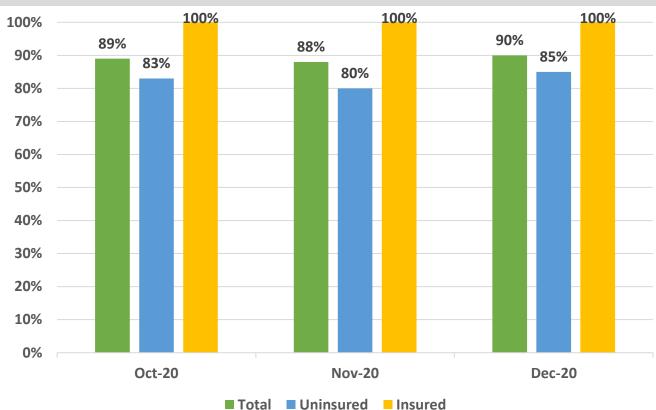

# Clients: 108 RYAN WHITE GY 2020-2021 QUARTER 3 DRUG PICKUP INFORMATION 97% 98% 96% 96% 100% 94% 94% 94% 93% 92% 90% 80% 70% 60% 50% 40% 30% 20% 10%