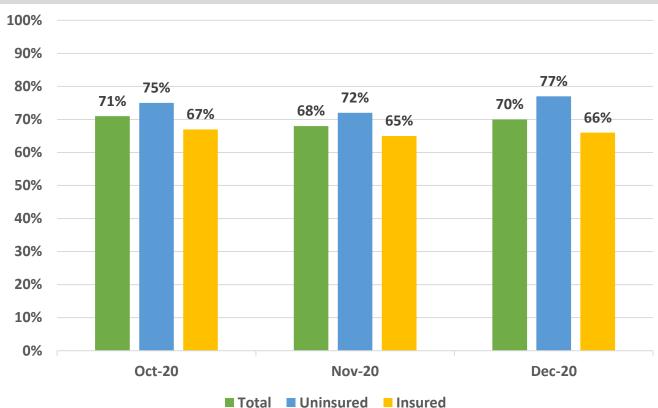

### ADAP STATEWIDE PICK-UP PERCENTAGE

**3rd Quarter (October-December 2020)** 

100%

\*Pick-up Information is based on a monthly calculation.

\*Florida ADAP does not receive complete data from insured retail clients.