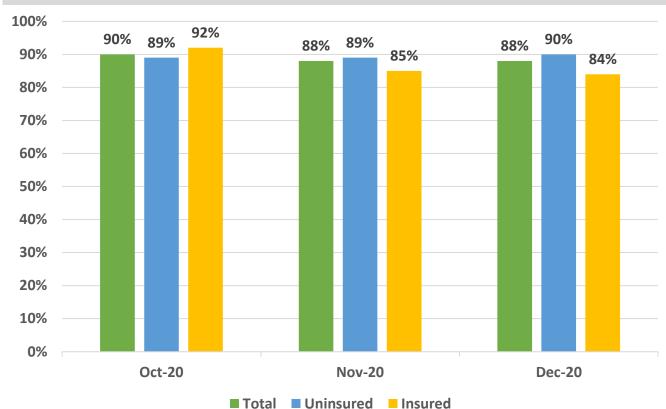

# Clients: 108 RYAN WHITE GY 2020-2021 QUARTER 3 DRUG PICKUP INFORMATION 97% 98% 96% 96% 100% 94% 94% 94% 93% 92% 90% 80% 70% 60% 50% 40% 30% 20% 10%