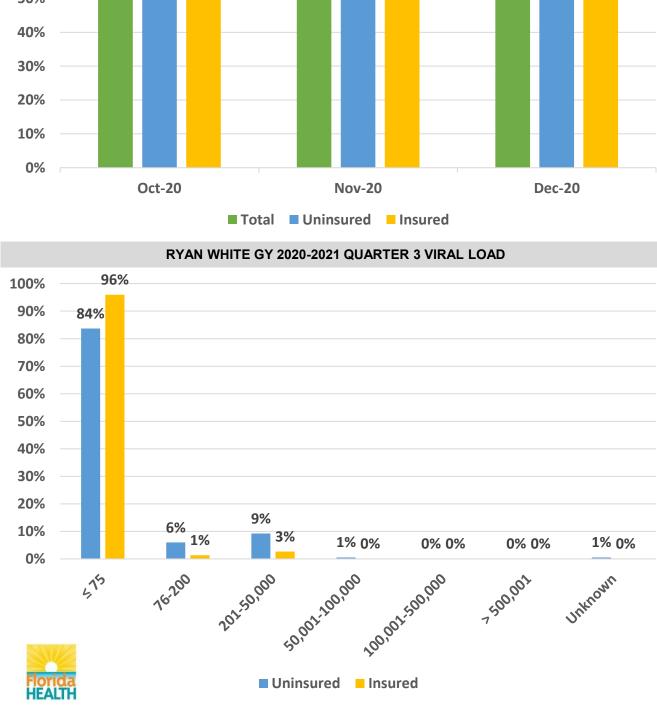

# Clients: 108 RYAN WHITE GY 2020-2021 QUARTER 3 DRUG PICKUP INFORMATION 97% 98% 96% 96% 100% 94% 94% 94% 93% 92% 90% 80% 70% 60% 50% 40% 30% 20% 10%

# DESOTO COUNTY REPORT CARD

Total Uninsured Insured

Nov-20

**Dec-20** 

0%

Oct-20

RYAN WHITE GY 2020-2021 QUARTER 3 VIRAL LOAD