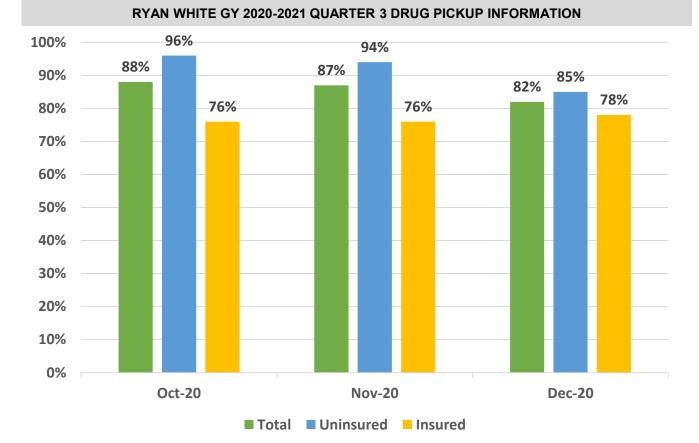

## LEE COUNTY REPORT CARD

#### Clients: 416

# 100% 89% 86% 87% 87% 90% 85% 84% 83% 82% 77% 80% 70% 60% 50% 40% 30% 20% 10% 0% Oct-20 Nov-20 Dec-20