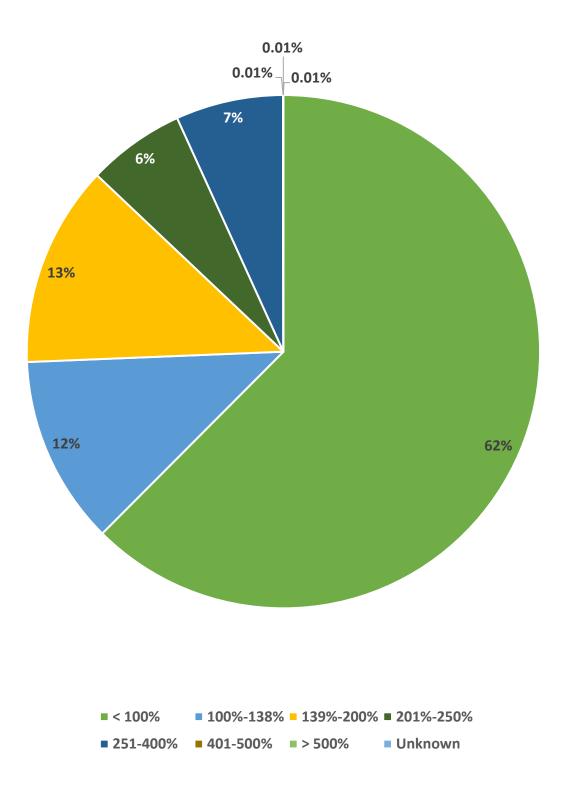

### ADAP Client Federal Poverty Level (FPL) Insurance Enrollment: 10,155

\*Client Federal Poverty Level (FPL) are based on data provided by Groupware Technologies, Inc.

of clients enrolled in ADAP at any point during the specified time period.

\*Total Enrollment includes a client whose FPL is not identified.