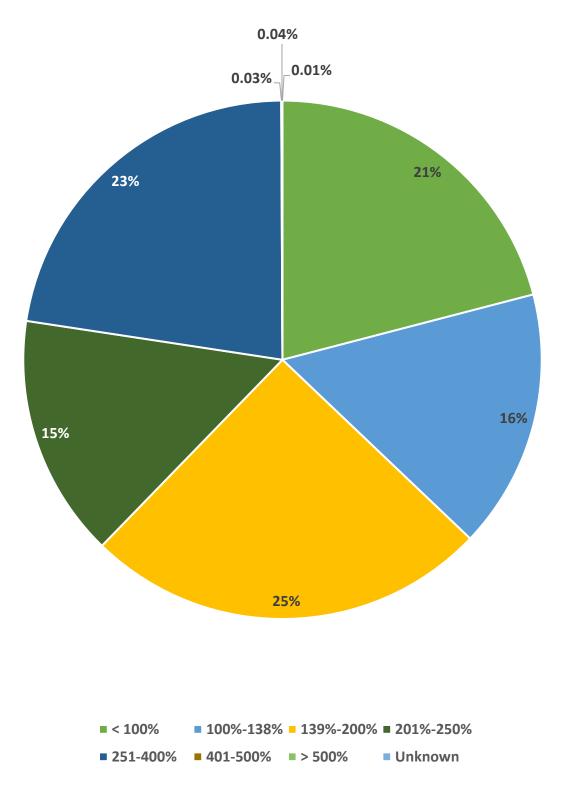

### ADAP Client Federal Poverty Level (FPL) Total Enrollment: 25,383

\*Client Federal Poverty Level (FPL) are based on data provided by Groupware Technologies, Inc.

of clients enrolled in ADAP at any point during the specified time period.