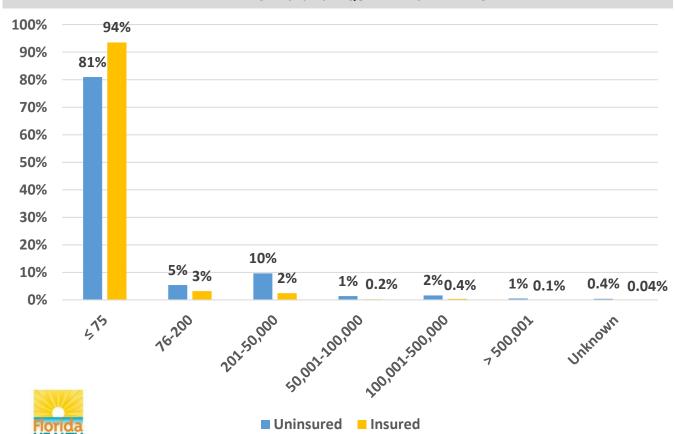

### ADAP Client Federal Poverty Level (FPL) Total Enrollment: 25,383

\*Client Federal Poverty Level (FPL) are based on data provided by Groupware Technologies, Inc.

of clients enrolled in ADAP at any point during the specified time period.