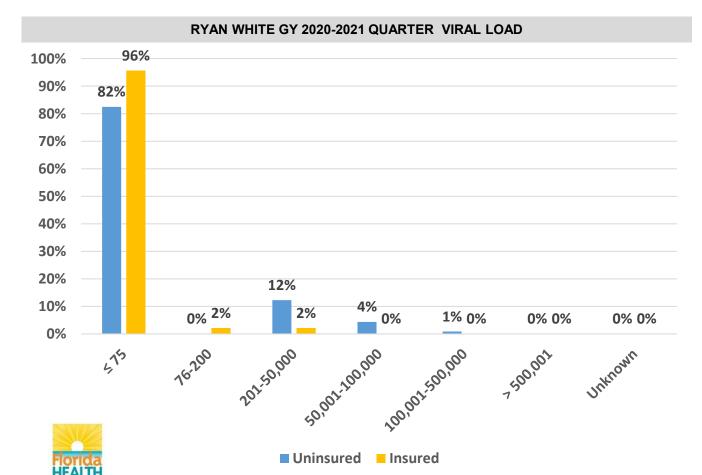

### ADAP CLIENT VIRAL LOAD PROFILE 3rd Quarter (October-December 2020) Total Clients Enrolled: 25,383

\*The percentage represents the clients most recent laboratory tests obtained during enrollment and/or recertification