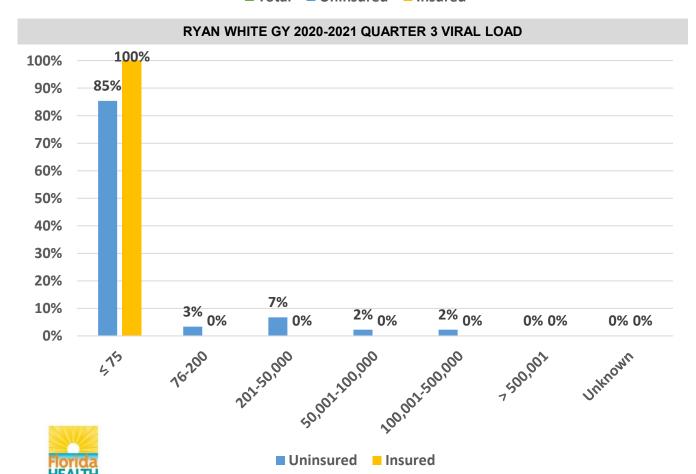

## Total Uninsured Insured RYAN WHITE GY 2020-2021 QUARTER 3 VIRAL LOAD 100% 93% 90% 77% 80% 70% 60% 50% 40% 30% 20% 11% **9%** 5% 10% <sup>3%</sup> 0% 2% 0% 0% 0% 0% 0% 0% 0% 50,001,100,000 100,001,500,000 7500,001 16:200 Unknown 475 201:50,000 Uninsured Insured