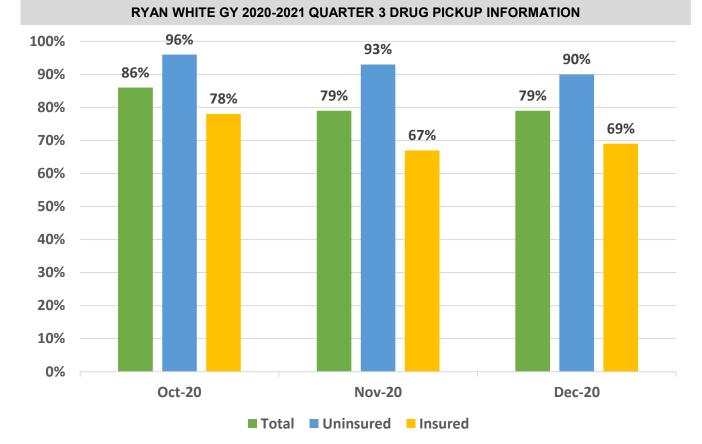

# Clients: 108 RYAN WHITE GY 2020-2021 QUARTER 3 DRUG PICKUP INFORMATION 97% 98% 96% 96% 100% 94% 94% 94% 93% 92% 90% 80% 70% 60% 50% 40% 30% 20% 10%

# DESOTO COUNTY REPORT CARD

Total Uninsured Insured

Nov-20

**Dec-20** 

0%

Oct-20

RYAN WHITE GY 2020-2021 QUARTER 3 VIRAL LOAD