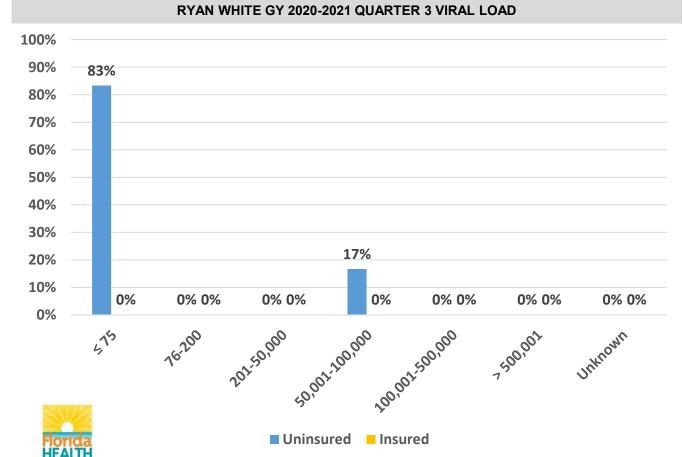

#### **BRADFORD COUNTY REPORT CARD**

**Clients: 4** 

Total Uninsured Insured

RYAN WHITE GY 2020-2021 QUARTER 3 VIRAL LOAD