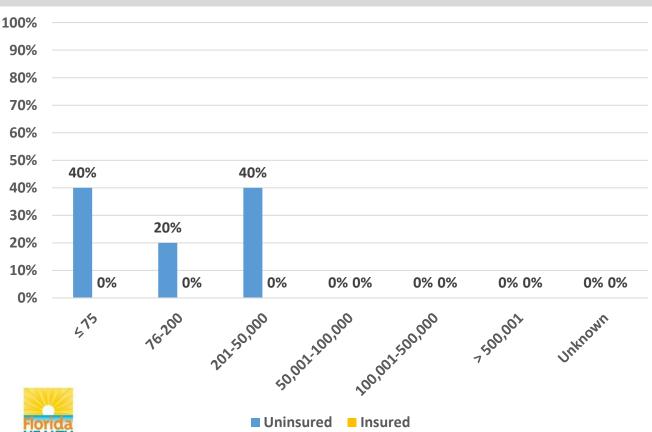

## PALM BEACH COUNTY REPORT CARD

## Clients: 1,596







## PASCO COUNTY REPORT CARD

#### Clients: 218







## PINELLAS COUNTY REPORT CARD

#### Clients: 1,094







## POLK COUNTY REPORT CARD

## Clients: 511





#### PUTNAM COUNTY REPORT CARD

#### Clients: 42







#### SANTA ROSA COUNTY REPORT CARD







#### SARASOTA COUNTY REPORT CARD

#### Clients: 229







#### SEMINOLE COUNTY REPORT CARD

#### Clients: 375



#### RYAN WHITE GY 2020-2021 QUARTER 3 DRUG PICKUP INFORMATION



Uninsured Insured



#### ST. JOHNS COUNTY REPORT CARD

#### Clients: 98







#### ST. LUCIE COUNTY REPORT CARD

#### Clients: 286

#### Total Uninsured Insured





#### SUMTER COUNTY REPORT CARD







#### SUWANNEE COUNTY REPORT CARD



#### Clients: 7



#### TAYLOR COUNTY REPORT CARD







#### UNION COUNTY REPORT CARD



#### Clients: 1



0% 0%

Unknown

100%

90%

80%

70%

60%

50%

40%

30%

20%

10%

0%

#### **VOLUSIA COUNTY REPORT CARD**

#### Clients: 323



#### RYAN WHITE GY 2020-2021 QUARTER 3 DRUG PICKUP INFORMATION



Uninsured Insured



#### WAKULLA COUNTY REPORT CARD









RYAN WHITE GY 2020-2021 QUARTER 3 VIRAL LOAD

#### WASHINGTON COUNTY REPORT CARD

Clients: 1

# 





100%

100%

90%

80%

70%

60%

50%

40%

30%

20%

10%

0%

# **RESOURCE & CONTACT INFORMATION**

# Please reach out to the contacts below should you need additional Florida ADAP Data.

| AIDS Drug Assistance Program/Patient Care Resources |                |
|-----------------------------------------------------|----------------|
|