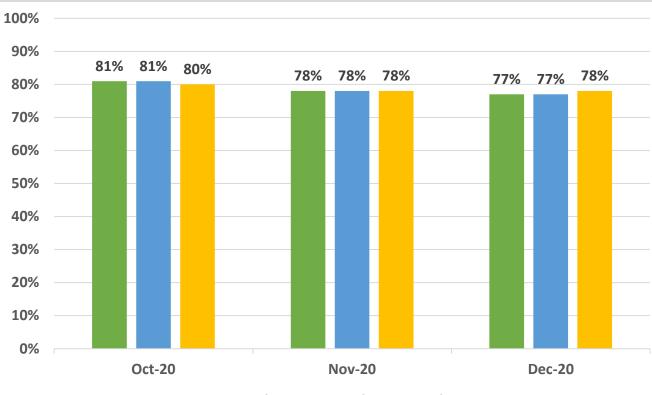

# 100% 89% 86% 87% 87% 90% 85% 84% 83% 82% 77% 80% 70% 60% 50% 40% 30% 20% 10% 0% Oct-20 Nov-20 Dec-20