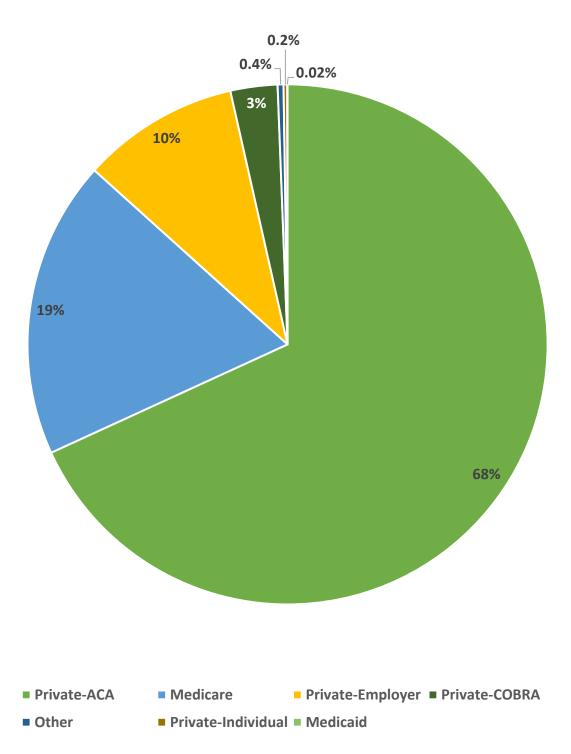

### ADAP Insurance Assistance 3rd Quarter (October-December 2020) Total Clients Enrolled: 10,155