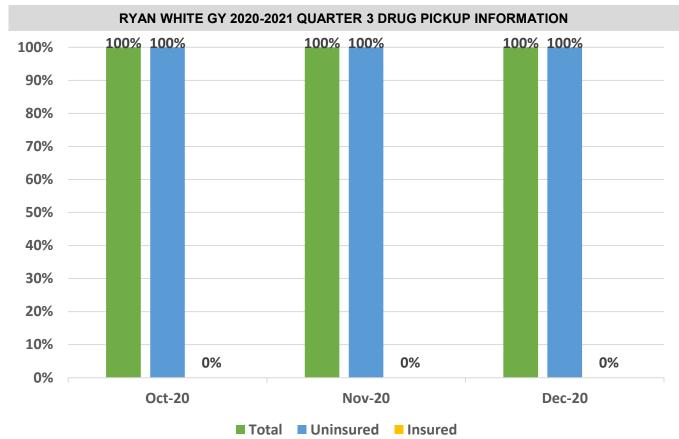

T CARD







#### SARASOTA COUNTY REPORT CARD

#### Clients: 229







#### SEMINOLE COUNTY REPORT CARD

#### Clients: 375



#### RYAN WHITE GY 2020-2021 QUARTER 3 DRUG PICKUP INFORMATION



Uninsured Insured



#### ST. JOHNS COUNTY REPORT CARD

#### Clients: 98







#### ST. LUCIE COUNTY REPORT CARD

#### Clients: 286

#### Total Uninsured Insured





#### SUMTER COUNTY REPORT CARD







#### SUWANNEE COUNTY REPORT CARD



#### Clients: 7



#### TAYLOR COUNTY REPORT CARD







#### UNION COUNTY REPORT CARD



#### Clients: 1



0% 0%

Unknown

100%

90%

80%

70%

60%

50%

40%

30%

20%

10%

0%

#### **VOLUSIA COUNTY REPORT CARD**

#### Clients: 323



#### RYAN WHITE GY 2020-2021 QUARTER 3 DRUG PICKUP INFORMATION



Uninsured Insured



#### WAKULLA COUNTY REPORT CARD









RYAN WHITE GY 2020-2021 QUARTER 3 VIRAL LOAD

#### WASHINGTON COUNTY REPORT CARD

Clients: 1

# 





100%

100%

90%

80%

70%

60%

50%

40%

30%

20%

10%

0%

# **RESOURCE & CONTACT INFORMATION**

# Please reach out to the contacts below should you need additional Florida ADAP Data.

| AIDS Drug Assistance Program/Patient Care Resources |                |
|-----------------------------------------------------|----------------|
|                                                     | (850) 245-4335 |
| AIDS Education & Prevention                         |                |
|                                                     | (850) 245-4336 |
| HIV/AIDS Epidemiology/HIV Prevalence                |                |
|                                                     | (850) 245-4448