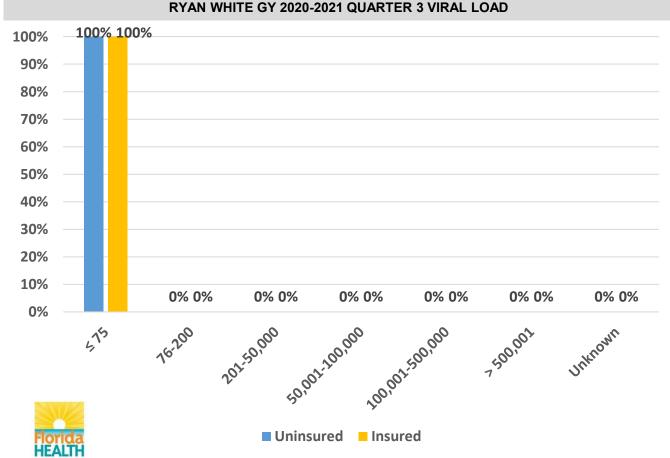

## HAMILTON COUNTY REPORT CARD

RYAN WHITE GY 2020-2021 QUARTER 3 VIRAL LOAD

100% 100%

100%

# Clients: 6