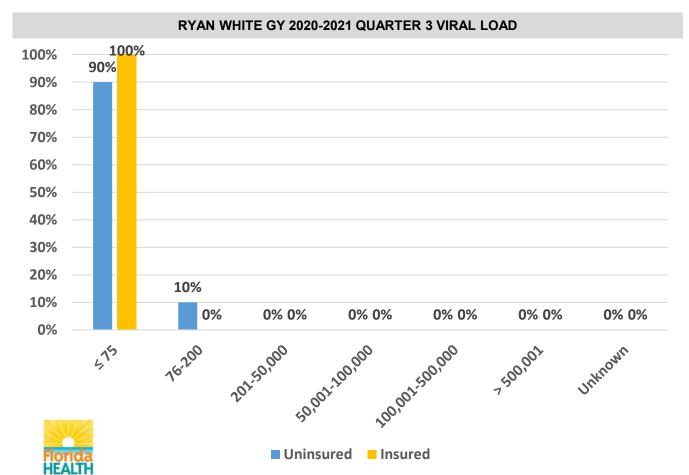

# DESOTO COUNTY REPORT CARD

Total Uninsured Insured

Nov-20

**Dec-20** 

0%

Oct-20

RYAN WHITE GY 2020-2021 QUARTER 3 VIRAL LOAD