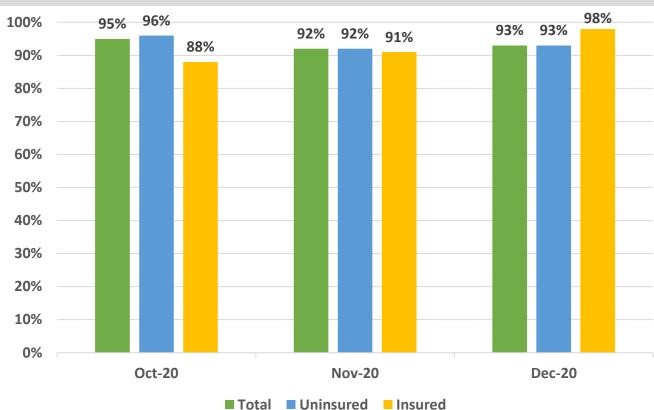

### ADAP STATEWIDE PICK-UP PERCENTAGE

**3rd Quarter (October-December 2020)** 

100%

\*Pick-up Information is based on a monthly calculation.

\*Florida ADAP does not receive complete data from insured retail clients.