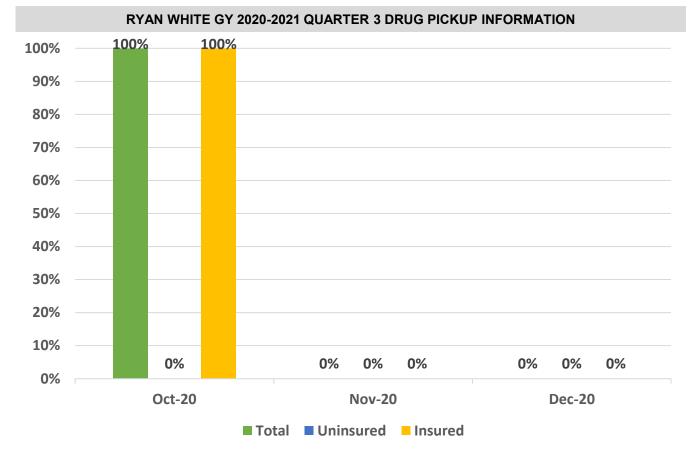

# DESOTO COUNTY REPORT CARD

Total Uninsured Insured

Nov-20

**Dec-20** 

0%

Oct-20

RYAN WHITE GY 2020-2021 QUARTER 3 VIRAL LOAD



## **DUVAL COUNTY REPORT CARD**

#### **Clients: 1,106**







## ESCAMBIA COUNTY REPORT CARD

#### Clients: 319





## FLAGLER COUNTY REPORT CARD

#### Clients: 80





## GADSDEN COUNTY REPORT CARD

#### Clients: 17



#### RYAN WHITE GY 2020-2021 QUARTER 3 VIRAL LOAD



## HAMILTON COUNTY REPORT CARD



RYAN WHITE GY 2020-2021 QUARTER 3 VIRAL LOAD

100% 100%

100%

# Clients: 6



## HENDRY COUNTY REPORT CARD

#### Clients: 44







## HERNANDO COUNTY REPORT CARD

#### Clients: 74







## HIGHLANDS COUNTY REPORT CARD

#### Clients: 42





## HILLSBOROUGH COUNTY REPORT CARD

## Clients: 1,695





## HOLMES COUNTY REPORT CARD

#### **Clients: 1**





# RYAN WHITE GY 2020-2021 QUARTER 3 VIRAL LOAD 100%



0% 0%

475

0% 0%

16-200

10%

0%



50,001,100,000

0%

0% 0%

100,001.500,000

0% 0%

7500,001

0% 0%

Unknown

0% 0%

201:50,000



# INDIAN RIVER COUNTY REPORT CARD

# Clients: 77 RYAN WHITE GY 2020-2021 QUARTER 3 DRUG PICKUP INFORMATION

## Total Uninsured Insured RYAN WHITE GY 2020-2021 QUARTER 3 VIRAL LOAD 100% 93% 90% 77% 80% 70% 60% 50% 40% 30% 20% 11% **9%** 5% 10% <sup>3%</sup> 0% 2% 0% 0% 0% 0% 0% 0% 0% 50,001,100,000 100,001,500,000 7500,001 16:200 Unknown 475 201:50,000 Uninsured Insured

## JACKSON COUNTY REPORT CARD

#### Clients: 23





## LAKE COUNTY REPORT CARD

#### Clients: 137







## LEE COUNTY REPORT CARD

#### Clients: 416

# 100% 89% 86% 87% 87% 90% 85% 84% 83% 82% 77% 80% 70% 60% 50% 40% 30% 20% 10% 0