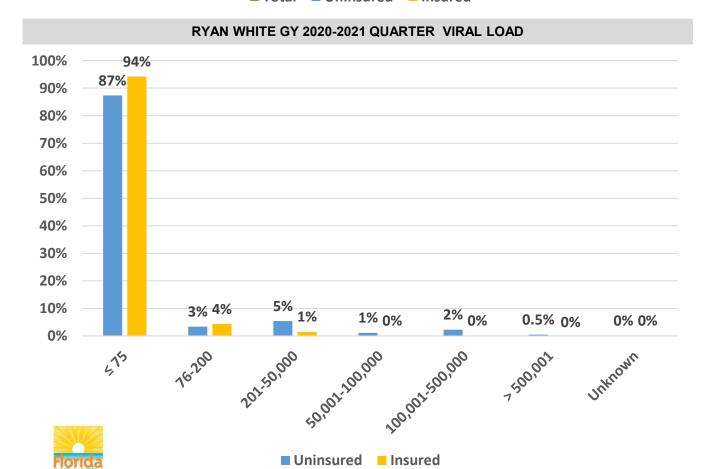

### ADAP CLIENT VIRAL LOAD PROFILE Insurance 3rd Quarter (October-December 2020)

**Total Clients Enrolled: 10,155** 