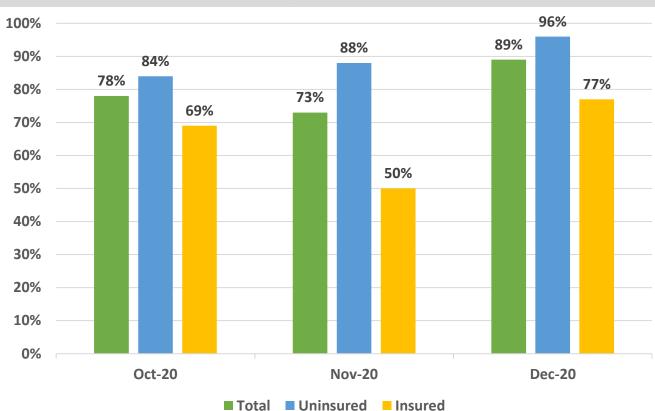

*

#### Clients: 198







# COLUMBIA COUNTY REPORT CARD Clients: 34







# Clients: 108 RYAN WHITE GY 2020-2021 QUARTER 3 DRUG PICKUP INFORMATION 97% 98% 96% 96% 100% 94% 94% 94% 93% 92% 90% 80% 70% 60% 50% 40% 30% 20% 10%

# DESOTO COUNTY REPORT CARD

Total Uninsured Insured

Nov-20

**Dec-20** 

0%

Oct-20

RYAN WHITE GY 2020-2021 QUARTER 3 VIRAL LOAD



## **DUVAL COUNTY REPORT CARD**

#### **Clients: 1,106**







## ESCAMBIA COUNTY REPORT CARD

#### Clients: 319





## FLAGLER COUNTY REPORT CARD

#### Clients: 80





## GADSDEN COUNTY REPORT CARD

#### Clients: 17



#### RYAN WHITE GY 2020-2021 QUARTER 3 VIRAL LOAD



## HAMILTON COUNTY REPORT CARD



RYAN WHITE GY 2020-2021 QUARTER 3 VIRAL LOAD

100% 100%

100%

# Clients: 6



## HENDRY COUNTY REPORT CARD

#### Clients: 44







## HERNANDO COUNTY REPORT CARD

#### Clients: 74







## HIGHLANDS COUNTY REPORT CARD

#### Clients: 42





## HILLSBOROUGH COUNTY REPORT CARD

## Clients: 1,695





## HOLMES COUNTY REPORT CARD

#### **Clients: 1**





# RYAN WHITE GY 2020-2021 QUARTER 3 VIRAL LOAD 100%



0% 0%

475

0% 0%

16-200

10%

0%



50,001,100,000

0%

0% 0%

100,001.500,000

0% 0%

7500,001

0% 0%

Unknown

0% 0%

201:50,000



# INDIAN RIVER COUNTY REPORT CARD

# Clients: 77 RYAN WHITE GY 2020-2021 QUARTER 3 DRUG PICKUP INFORMATION

## Total Uninsured Insured RYAN WHITE GY 2020-2021 QUARTER 3 VIRAL LOAD 100% 93% 90% 77% 80% 70% 60% 50% 40% 30% 20% 11% **9%** 5% 10% <sup>3%</sup> 0% 2% 0% 0% 0% 0% 0% 0% 0% 50,001,100,000 100,001,500,000 7500,001 16:200 Unknown 475 201:50,000 Uninsured Insured

## JA