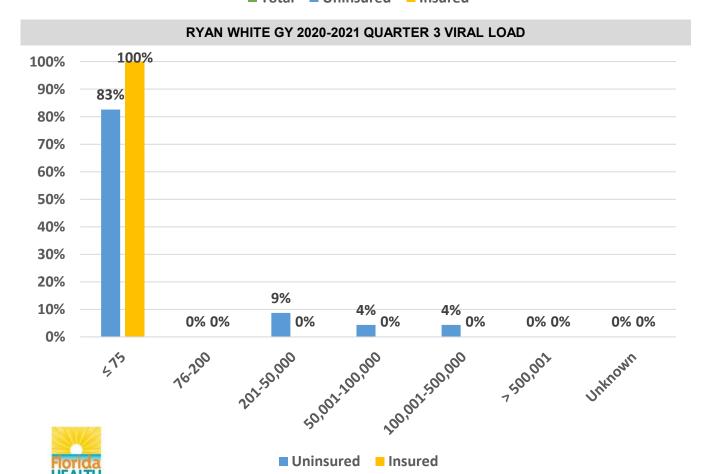

#### **BRADFORD COUNTY REPORT CARD**

**Clients: 4** 

Total Uninsured Insured

RYAN WHITE GY 2020-2021 QUARTER 3 VIRAL LOAD