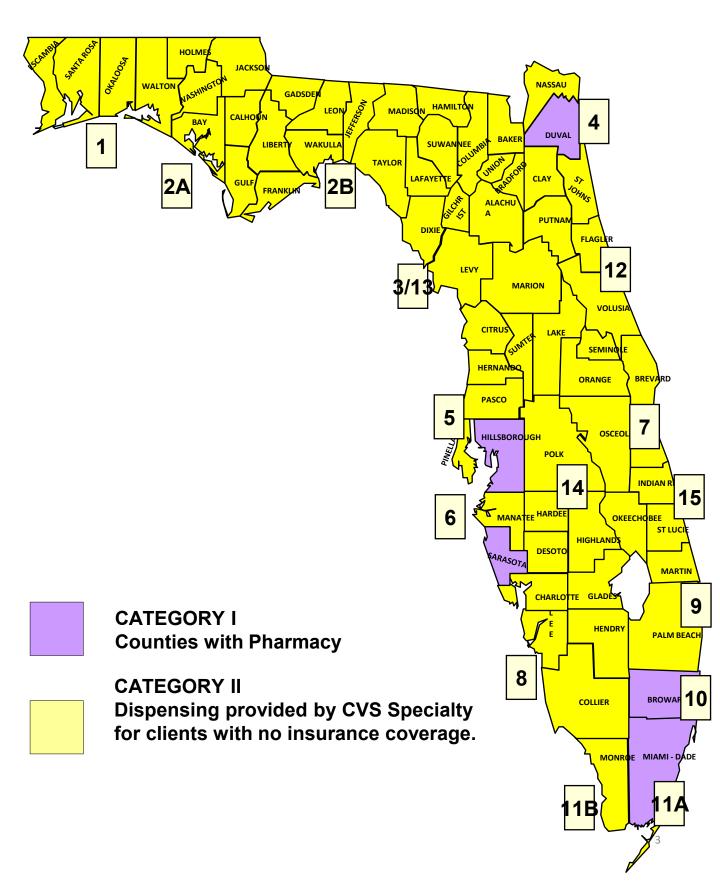

RAPHICS: GENDER DIRECT DISPENSE ENROLLMENT PAGE 15. DEMOGRAPHICS:RACE/ETHNICITY DIRECT DISPENSE ENROLLMENT PAGE 16. DEMOGRAPHICS: AGE DIRECT DISPENSE ENROLLMENT PAGE 17. CLIENT FEDERAL POVERTY LEVEL DIRECT DISPENSE ENROLLMENT PAGE 18. CLIENT VIRAL LOAD PROFILE DIRECT DISPENSE PAGE 20. DEMOGRAPHICS: GENDER INSURED CLIENTS ENROLLMENT PAGE 21. DEMOGRAPHICS: RACE/ETHNICITY INSURED ENROLLMENT PAGE 22. DEMOGRAPHICS: AGE INSURED ENROLLMENT PAGE 23. CLIENT FEDERAL POVERTY LEVEL INSURANCE ENROLLMENT PAGE 24. INSURANCE ASSISTANCE PAGE 25. CLIENT VIRAL LOAD PROFILE INSURANCE PAGE 27. TOP 10 ARVs EXPENDITURES PAGE 28. TOP 10 NON-ARV EXPENDITURES PAGE 29. HEPATITIS PRESCRIPTION DISPENSE PAGE 31-87: COUNTY REPORT CARDS

RESOURCE & CONTACT INFORMATION

### COUNTY HEALTH DEPARTMENTS BY PHARMACY CATEGORY



### ADAP PROGRAM ENROLLMENT (AT A GLANCE)

Total Clients: 25,383





- Enrolled means any client certified as eligible to receive medications through FL ADAP at any time during the reporting period, regardless of whether they used ADAP services
- Total Includes any client "Open" during the reporting period (October December 2020).

### ADAP STATEWIDE PICK-UP PERCENTAGE

**3rd Quarter (October-December 2020)** 

100%





\*Pick-up Information is based on a monthly calculation.

\*Florida ADAP does not receive complete data from insured retail clients.

# ADAP ENROLLMENT PROFILE



Improving Health. . . Promoting Wellness

### ADAP Clients Served 3rd Quarter (October-December 2020) Total Clients Served: 23,438

16,000





\*Clients are counted as being served by a Direct Dispense if the