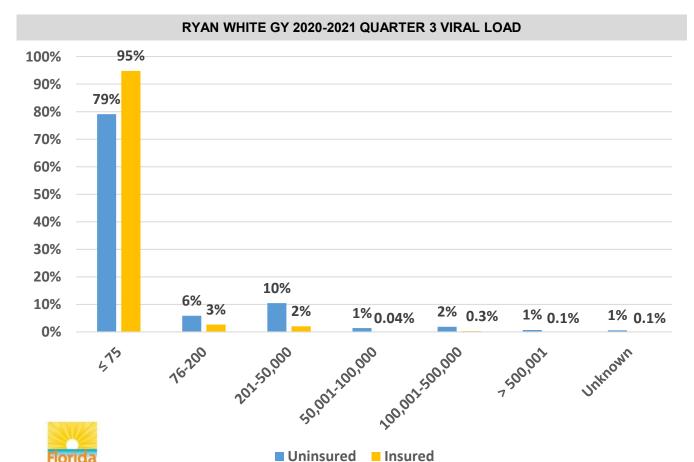

## Total Uninsured Insured RYAN WHITE GY 2020-2021 QUARTER 3 VIRAL LOAD 100% 93% 90% 77% 80% 70% 60% 50% 40% 30% 20% 11% **9%** 5% 10% <sup>3%</sup> 0% 2% 0% 0% 0% 0% 0% 0% 0% 50,001,100,000 100,001,500,000 7500,001 16:200 Unknown 475 201:50,000 Uninsured Insured