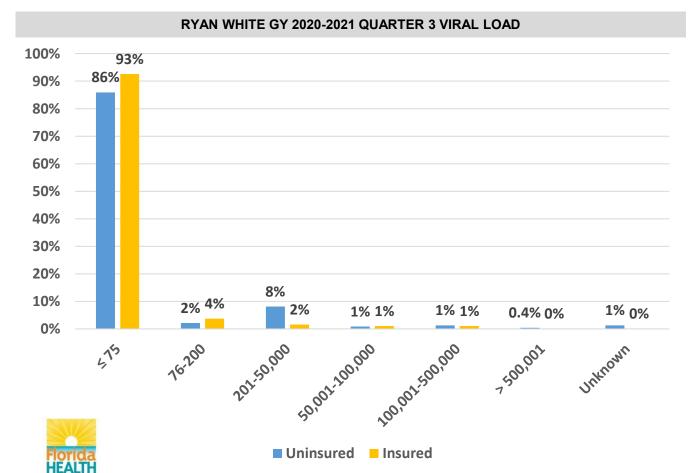

### ADAP CLIENT VIRAL LOAD PROFILE 3rd Quarter (October-December 2020) Total Clients Enrolled: 25,383

\*The percentage represents the clients most recent laboratory tests obtained during enrollment and/or recertification

### ADAP CLIENT VIRAL LOAD PROFILE Direct-Dispense (Uninsured 3rd Quarter (October-December 2020) Total Clients Enrolled: 15,228

\*The percentage represents the clients most recent laboratory tests obtained during enrollment and/or recertification

### ADAP CLIENT VIRAL LOAD PROFILE Insurance 3rd Quarter (October-December 2020)

**Total Clients Enrolled: 10,155** 