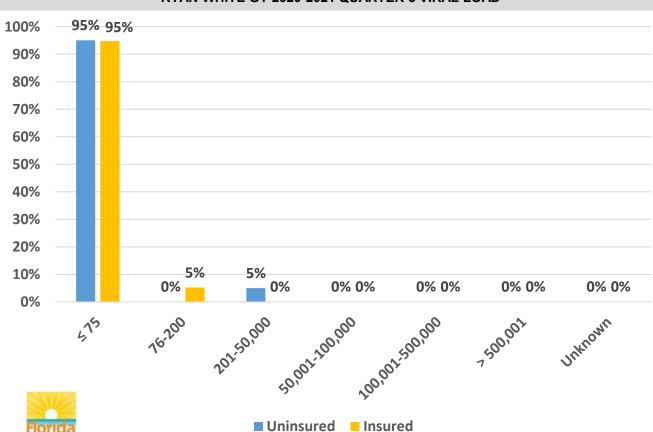

#### ALACHUA COUNTY REPORT CARD Clients: 333

#### RYAN WHITE GY 2020-2021 QUARTER 3 DRUG PICKUP INFORMATION