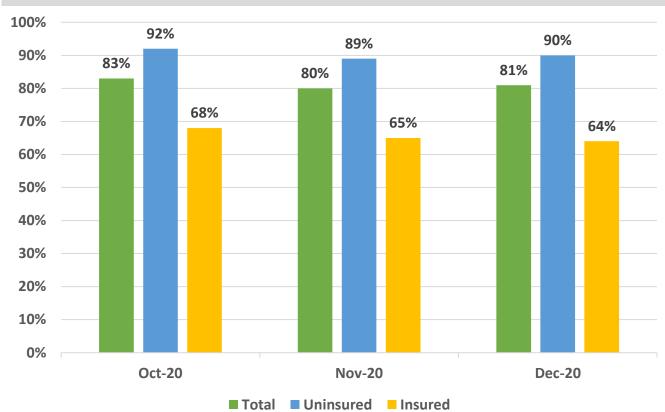

## Total Uninsured Insured RYAN WHITE GY 2020-2021 QUARTER 3 VIRAL LOAD 100% 93% 90% 77% 80% 70% 60% 50% 40% 30% 20% 11% **9%** 5% 10% <sup>3%</sup> 0% 2% 0% 0% 0% 0% 0% 0% 0% 50,001,100,000 100,001,500,000 7500,001 16:200 Unknown 475 201:50,000 Uninsured Insured