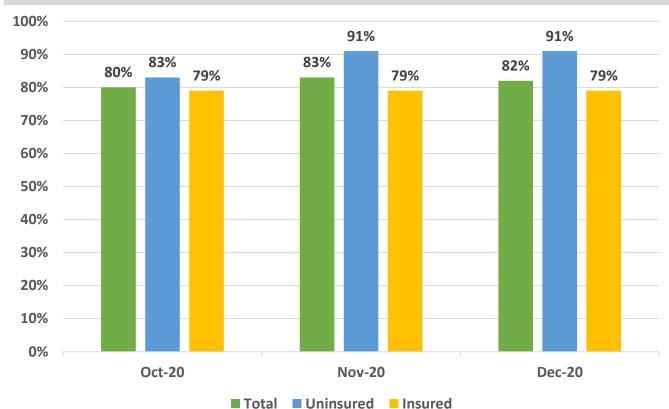

# 100% 89% 86% 87% 87% 90% 85% 84% 83% 82% 77% 80% 70% 60% 50% 40% 30% 20% 10% 0% Oct-20 Nov-20 Dec-20