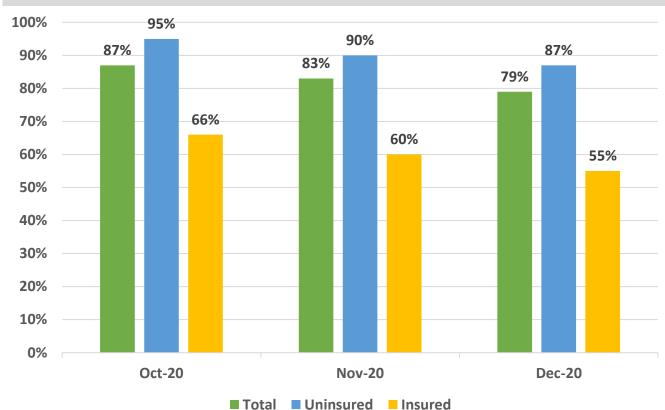

# 100% 89% 86% 87% 87% 90% 85% 84% 83% 82% 77% 80% 70% 60% 50% 40% 30% 20% 10% 0% Oct-20 Nov-20 Dec-20